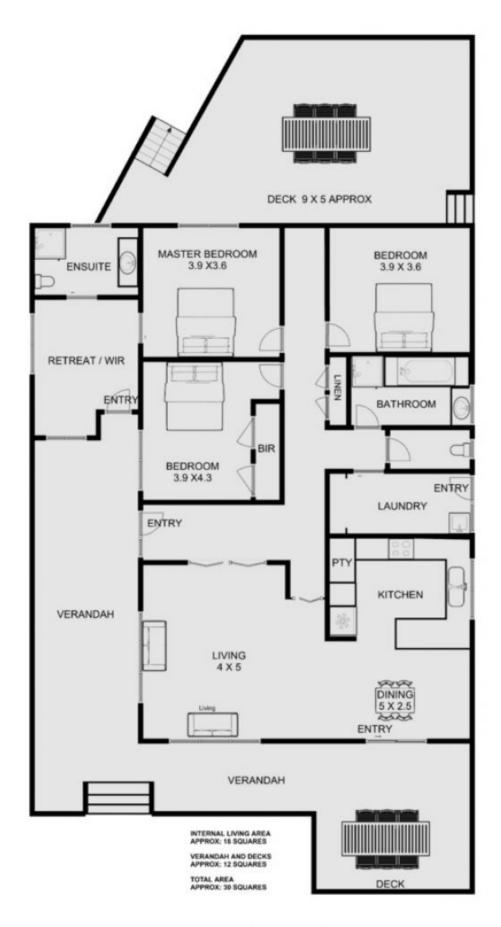

3 2 4 4

Land Size: 663 sqm

View: https://www.ypa.com.au/7393198

## 63 KALIMNA CRESCENT RYE