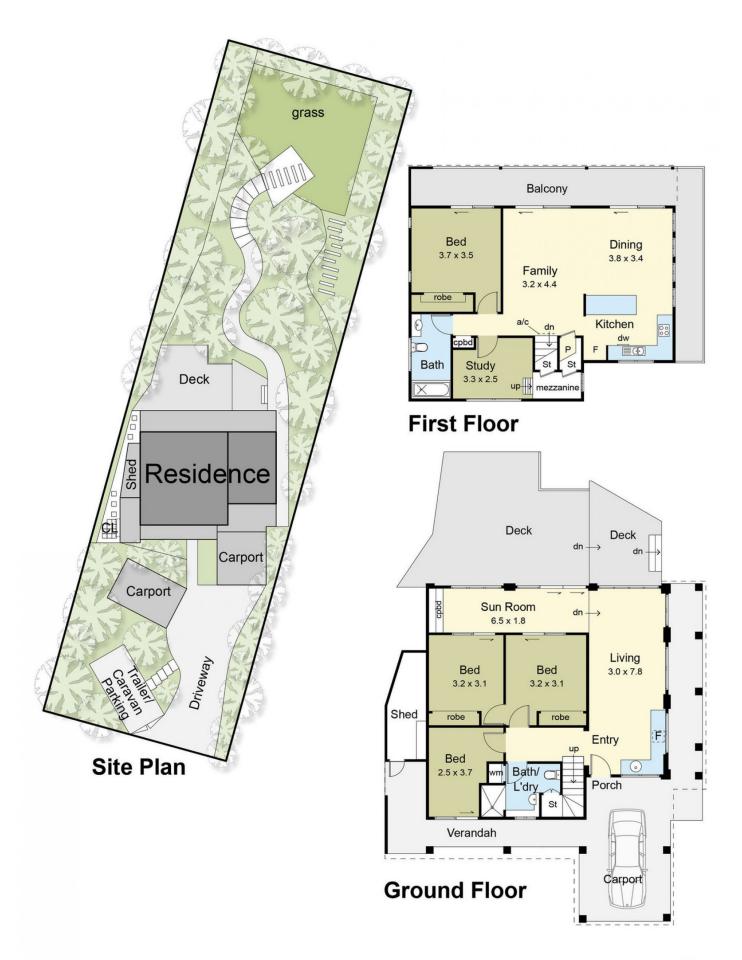

## 24 Harleian Street BLAIRGOWRIE VIC

Check out our full video tour in 4K, showing everything this property has to offer. PLEASE NOTE: THIS IS NOT JUST A SLIDESHOW!!!

A splendid example of modern peninsula design, this breezy, beautiful, beachside treasure blends easy coastal living with family functionality over two sunny levels. Built for comfort, convenience and functionality, the homes cleverly designed floor plan allows for effortless indoor/outdoor living from both levels of the property.

The ground level of the home provides three spacious bedrooms, main bathroom and large living/kitchen area; each space offering picturesque views of the mysterious Moonah trees and lush gardens beyond. The first floor gives one lucky new owner the perfect space to enjoy sunsets and warm summer nights on the private balcony,