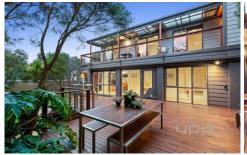

The ground level of the home provides three spacious bedrooms, main bathroom and large living/kitchen area; each space offering picturesque views of the mysterious Moonah trees and lush gardens beyond. The first floor gives one lucky new owner the perfect space to enjoy sunsets and warm summer nights on the private balcony,