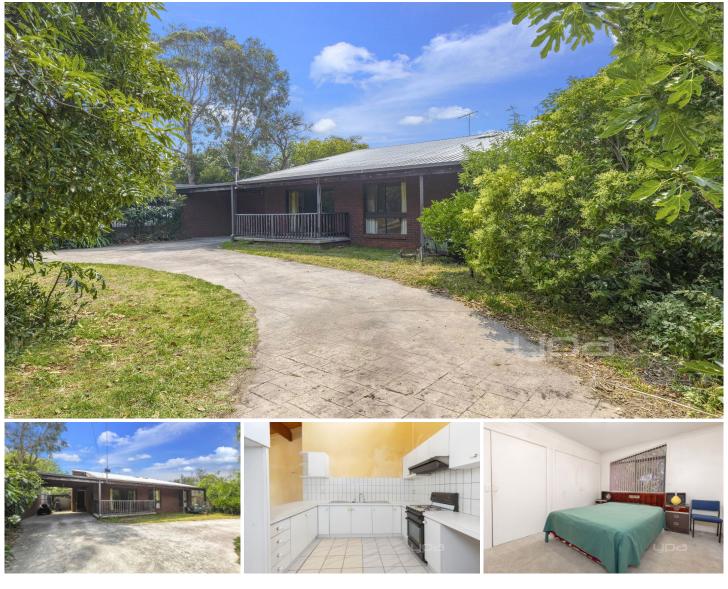

## 51 Rosyth Road RYE VIC

A very rare opportunity to secure a unique investment on over half an acre of prime land.

Separated into 2 individual homes under the one roof line, perfect for the in laws or potentially as a separate rental opportunity.

All within close proximity to the Rye foreshore, shops and restaurants.

- 5 spacious bedrooms all with built in robes, both master bedrooms with an ensuite

- Multiple living zones
- High raked ceilings enhancing the tree top vistas