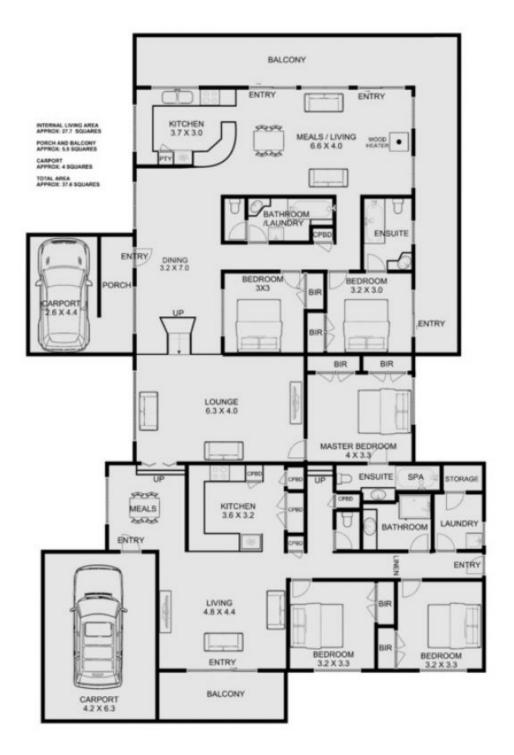

## 51 Rosyth Road RYE VIC

A very rare opportunity to secure a unique investment on over half an acre of prime land.

Separated into 2 individual homes under the one roof line, perfect for the in laws or potentially as a separate rental opportunity.

All within close proximity to the Rye foreshore, shops and restaurants.

- 5 spacious bedrooms all with built in robes, both master bedrooms with an ensuite

- Multiple living zones
- High raked ceilings enhancing the tree top vistas

## **51 ROSYTH ROAD RYE**

This is an artistic representaion. All mesurements, dimensions and illustrated areas are approximate. it is the responsibility of all interested parties to verify all data depicted and omitted,