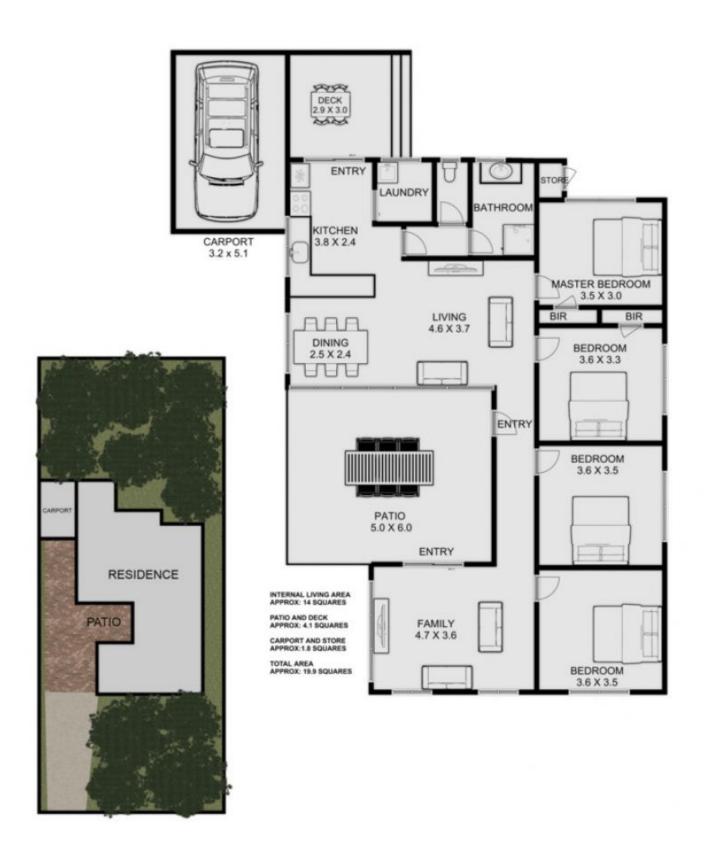

## 13 Neville Drive RYE VIC

Check out our full video tour in 4K, showing everything this property has to offer. PLEASE NOTE: THIS IS NOT JUST A SLIDESHOW!!!

This 4 bedroom coastal home is the perfect holiday retreat. Do not miss this opportunity to secure this exclusive position only moments from the beautiful Tyrone foreshore (220m approx.) This flat allotment is private and offers ample potential for expansion.

## Featuring:

Brick home and extremely well maintained

Stunning timber floor boards

Open kitchen, dining & living area, plus further second

4 🕮 1 🖺 1 🕰

Land Size: 672 sqm

View: https://www.ypa.com.au/7393205