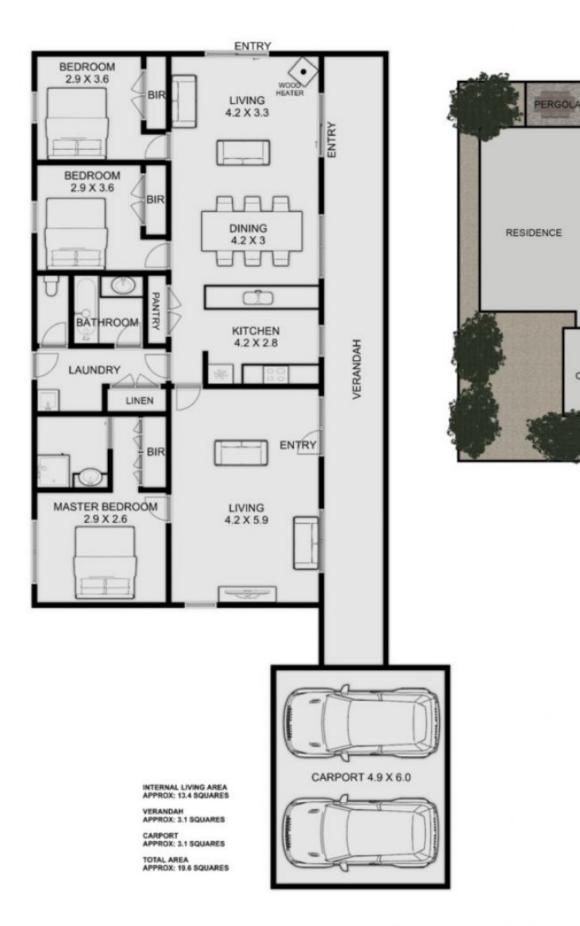

## 392 EASTBOURNE ROAD ROSEBUD

This is an artistic representaion. All mesurements, dimensions and illustrated areas are approximate. It is the responsibility of all interested parties to verify all data depicted and omitted.