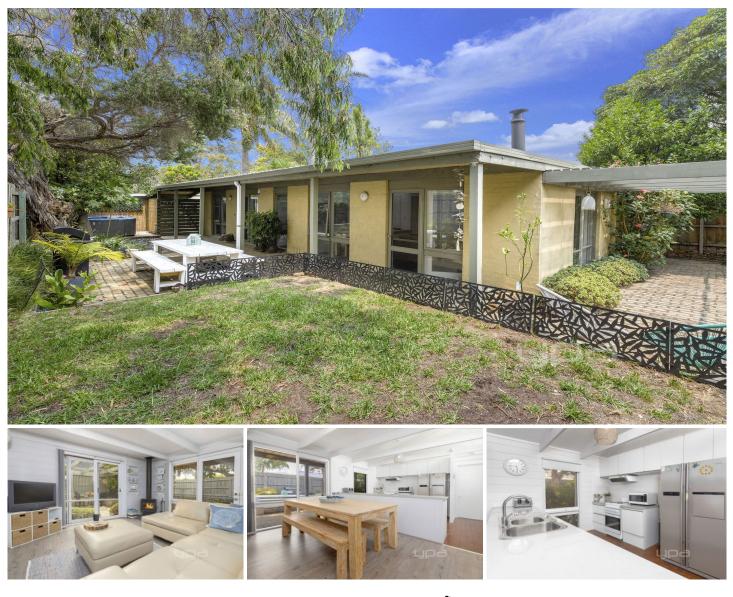

## 392 Eastbourne Road ROSEBUD VIC

This immaculate coastal abode situated on a fantastic corner allotment, only minutes to the hustle and bustle of Rosebud Plaza and 800m \*approx to the gentle waves of the Foreshore, will be sure to impress even the fussiest buyer.

Three good sized bedrooms all with built in robes and ensuite to master, the home also features modern coastal elements of VJ Panelling, light timber floors, neutral colour scheme and bright modern kitchen. A large undercover outdoor entertaining area completes the package and allows for many fun filled family functions or lazy Sunday BBQ's with friends. If it's low maintenance living or the perfect holiday home to enjoy for many years to come, 392 Eastbourne is the only address you'll need to remember!

Three bedrooms Two bathrooms

## 3 🛤 2 🚔 2 🚔

Land Size : 512 sqm View : https://www.ypa.com.au/7393206

Tony Talarico 0420 778 401

PATIC

SPA

CARPORT