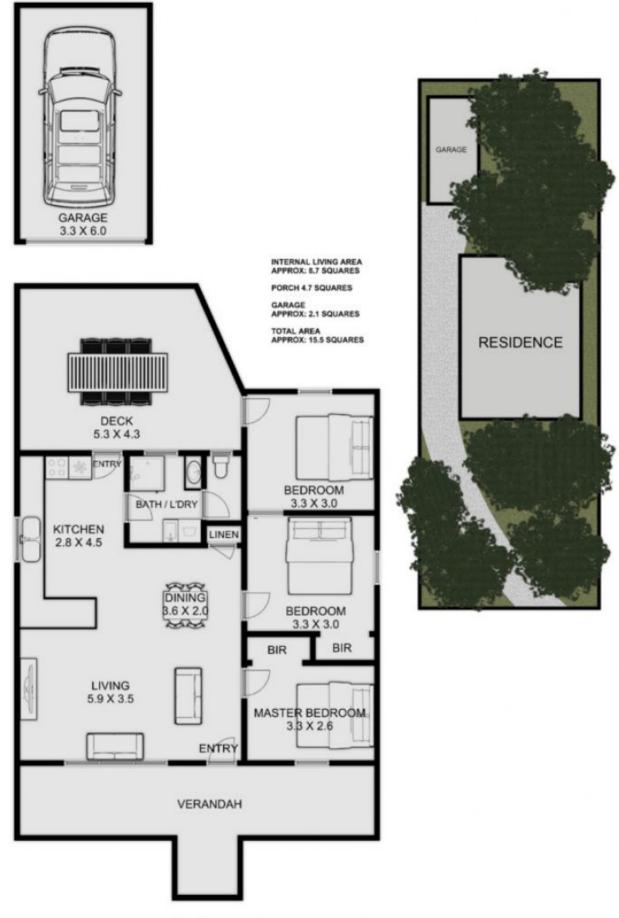

## **5 Loongana Street RYE VIC**

Beautifully presented and capturing the essence of coastal charm, this property is set amongst native grounds. Inviting endless days of relaxation by the surf and the bay, this home's ultra-quiet position provides a perfect home base or weekender.

## Featuring:

Three bedrooms, one with separate access to rear deck

Very neat, well maintained and suitable for those looking to invest or enjoy as a holiday home

Tranquil position amongst the native Moonahs

Spacious deck perfect for entertaining and relaxing in private

## 3 📭 1 🖺 1 🗬

Land Size: 603 sqm

View: https://www.ypa.com.au/7393208

Jade Springer 0437 410 791