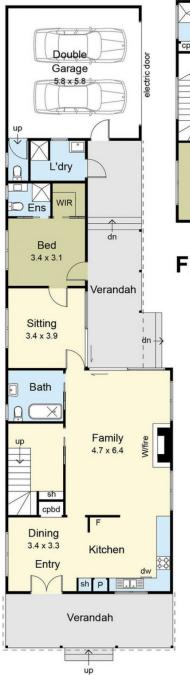

## Rear Access to Royadie Road

Bed
3.6 x 3.1

Retreat
2.6 x 3.0

Bed
3.6 x 3.1

Bed
3.6 x 3.1

**First Floor** 

**Ground Floor** 