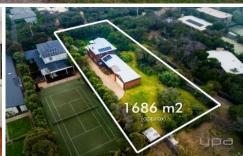

## 24 Pearse Road BLAIRGOWRIE VIC

PROPERTY AVAILABLE TO INSPECT BY PRIVATE APPOINTMENT. PLEASE CONTACT JADE ON 0437 410 791 OR KATRINA ON 0420 778 404 TO ARRANGE.

Check out our full video tour in 4K, showing everything this property has to offer. PLEASE NOTE: THIS IS NOT JUST A SLIDESHOW!!!

A rare and beautiful example of true Southern Peninsula living, this dreamy back beach coastal abode is so peaceful, you may never want to leave. Positioned on just under 1700m2\* of almost perfectly flat land and surrounded by native gardens and the sounds of the crashing waves of Pearses beach, this double storey cedar wood home is sure to be love at first sight!

This gorgeous property is comprised of four bright

4 🕒 3 📛 2 🖨

Land Size: 1687 sqm

View: https://www.ypa.com.au/7393209



Jade Spr