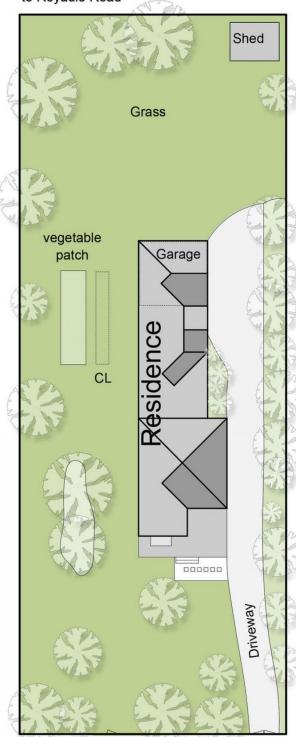

BLE TO INSPECT BY PRIVATE APPOINTMENT. PLEASE CONTACT JADE ON 0437 410 791 OR KATRINA ON 0420 778 404 TO ARRANGE.

Check out our full video tour in 4K, showing everything this property has to offer. PLEASE NOTE: THIS IS NOT JUST A SLIDESHOW!!!

A rare and beautiful example of true Southern Peninsula living, this dreamy back beach coastal abode is so peaceful, you may never want to leave. Positioned on just under 1700m2\* of almost perfectly flat land and surrounded by native gardens and the sounds of the crashing waves of Pearses beach, this double storey cedar wood home is sure to be love at first sight!

This gorgeous property is comprised of four bright

4 🕒 3 📛 2 🖨

Land Size: 1687 sqm

View: https://www.ypa.com.au/7393209



Jade Springer 0437 410 791

## Rear Access to Royadie Road





Bed
3.6 x 3.1

Retreat
2.6 x 3.0

Bed
3.6 x 3.1

Bed
3.6 x 3.1

**First Floor** 

**Ground Floor** 

## Site Plan

Land Size 1686 sqm

## 24 Pearse Road, Blairgowrie