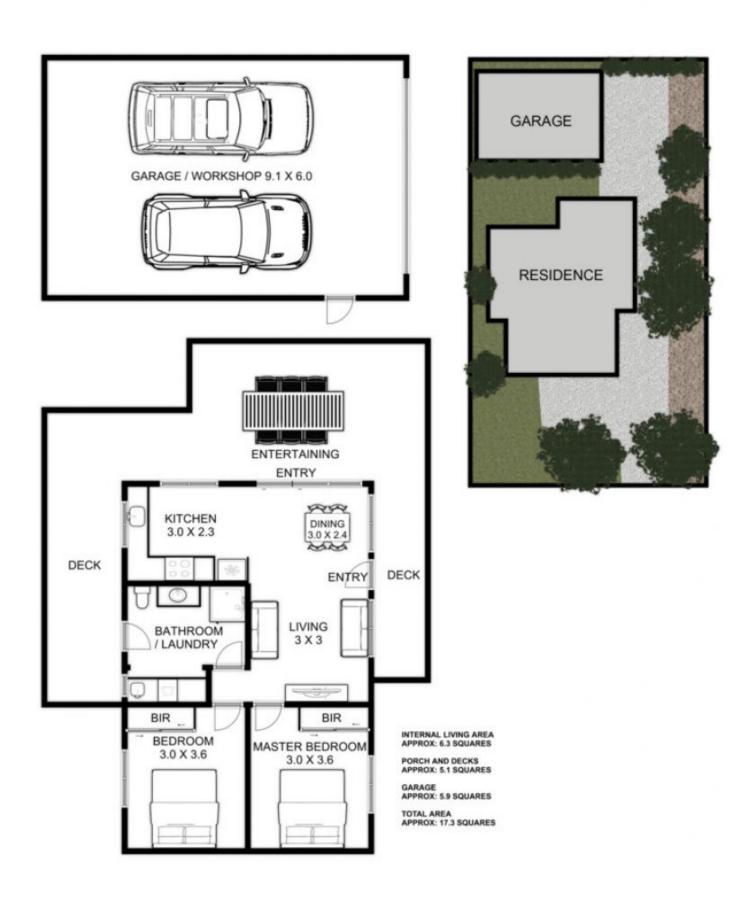

Relaxed and understated in its design, the homes interiors reflect a simple yet idyllic space. Two large bedrooms, spacious bathroom and open plan living, dining and kitchen area make up the floor plan whilst a modern, neutral colour palette used on the walls, flooring and tactile elements of each room contribute to the overall casual and laid back feel of the home. The indoors connect with perfect rhythm to the backyard through the seamless integration of a large undercover deck; summer nights with friends and family will be a delicious prospect as you enjoy the unwind of a busy week in this space.

2 🔄 1 🔓 2 🖨

Land Size: 533 sqm

View: https://www.ypa.com.au/7393212

Tony Talarico 0420 778 401