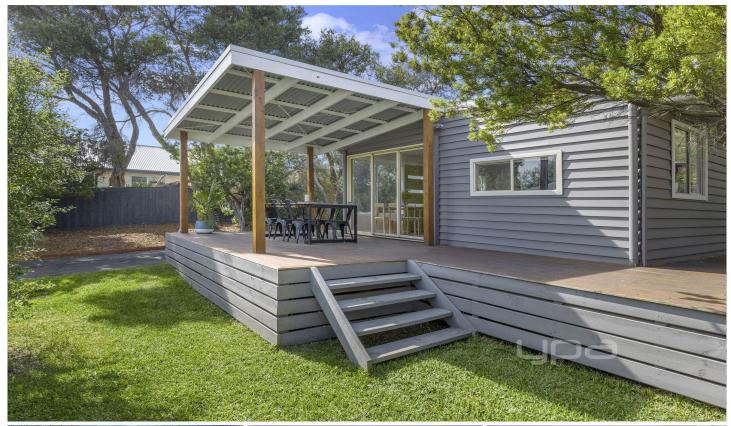

## 18 Goyarra Street RYE VIC

This quaint, quintessential beach pad is ideal for those looking for that perfect weekend getaway, ideal investment or perhaps your first Southern Peninsula home. Whatever plans you have for this glorious coastal gem youll be sure to love every minute of living here!

Relaxed and understated in its design, the homes interiors reflect a simple yet idyllic space. Two large bedrooms, spacious bathroom and open plan living, dining and kitchen area make up the floor plan whilst a modern, neutral colour palette used on the walls, flooring and tactile elements of each room contribute to the overall casual and laid back feel of the home. The indoors connect with perfect rhythm to the backyard through the seamless integration of a large undercover deck; summer nights with friends and family will be a delicious prospect as you enjoy the unwind of a busy week in this space.