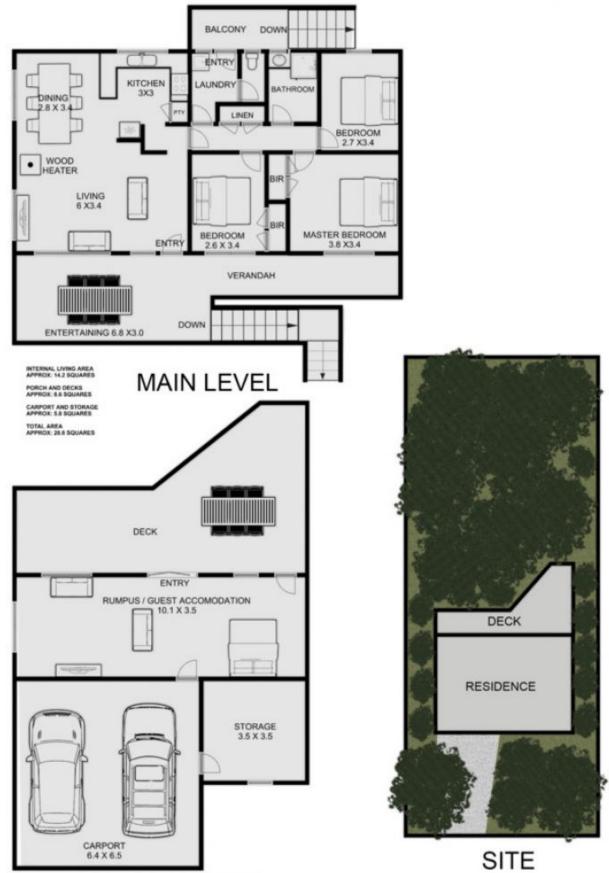

## 9 Alexander Avenue RYE VIC

An easy stroll to the waters of Tyrone foreshore, this home represents both a premier position and potential. Over two levels, the three bedrooms and one bathroom upstairs & further fourth bedroom/guest accommodation downstairs are complemented by two vast living zones and provide wonderful family spaces. Couple this with bay and treed vistas the treasured Tyrone pocket awaits!

## Featuring:

Treetop vistas and ocean glimpses greet you on arrival

Double-storey home with three bedrooms on the upper level

Fourth bedroom/guest accommodation on lower level with bi-fold doors leading out to large rear deck

4 🕒 1 📛 2 🖨

Land Size: 793 sqm

View: https://www.ypa.com.au/7393213

Jade Springer 0437 410 791

LOWER LEVEL