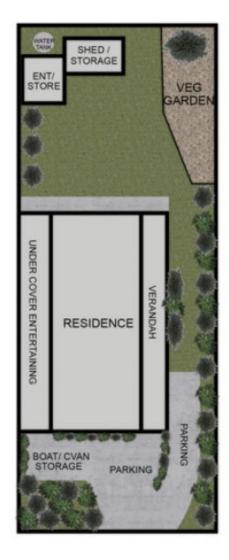

## 4 🛤 2 📛 4 🚘

Land Size : 805 sqm View

: https://www.ypa.com.au/7393215

INTERNAL LYWIG AREA APPROX: 18.8 SQUARES VERANDAH AND ENTERTAINING APPROX: 8.7 SQUARES SHED AND STORAGE APPROX: 1.6 SQUARES TOTAL AREA APPROX: 30.1 SQUARES

## **19 HILLVIEW AVENUE RYE**

This is an artistic representaion. All mesurements, dimensions and illustrated areas are approximate. it is the responsibility of all interested parties to verify all data depicted and omitted.