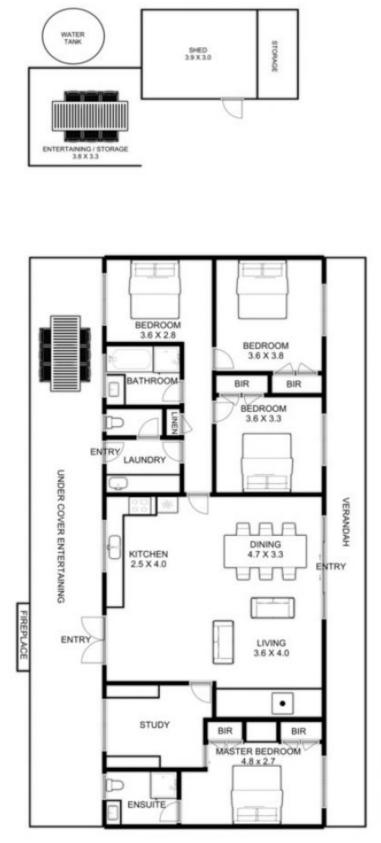

## 4 🛤 2 📛 4 🚘

Land Size : 805 sqm View

: https://www.ypa.com.au/7393215

INTERNAL LYWIG AREA APPROX: 18.8 SQUARES VERANDAH AND ENTERTAINING APPROX: 8.7 SQUARES SHED AND STORAGE APPROX: 1.6 SQUARES TOTAL AREA APPROX: 30.1 SQUARES

## **19 HILLVIEW AVENUE RYE**

This is an artistic representaion. All mesurements, dimensions and illustrated areas are approximate. it is the responsibility of all interested parties to verify all data depicted and omitted.