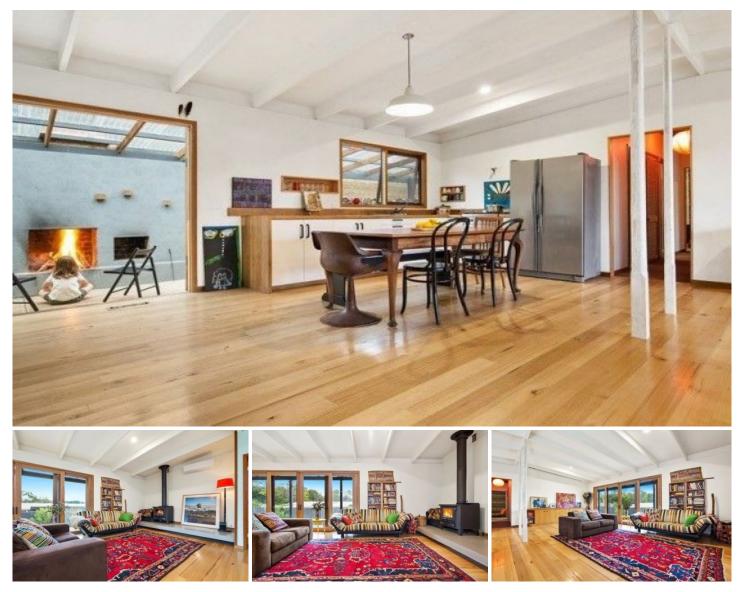

## **19 Hillview Avenue RYE VIC**

A unique constellation of features come together in a truly magical way at this very special property where the sea and the sky meet and the soft sands of the ocean beach glimmer like powdered light on warm summer nights.

Unquestionable in its ability to captivate you at first glance, this enchanting and environmentally thoughtful four bedroom, two bathroom coastal home offers peace, privacy and serenity on 805m2 approx, allowing you to create your own personal slice of Peninsula heaven.

An open plan design that flows seamlessly to the outdoors, the property offers a nod to sustainability and the importance of being environmentally conscious through intentional and purposeful options such as passive hydronic heating, outdoor fireplace, edible garden, reclaimed materials and an outdoor oasis full of plant and