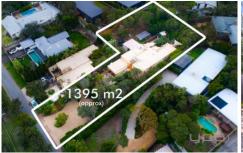

## **76 Becket Street RYE VIC**

This beautiful Tuscan/Aeolian inspired design will make you feel like youre on a European retreat. Set on an extremely private setting of 1395m2\* and located a short stroll to Tyrone foreshore, this is a rare opportunity not to miss. This custom design offers split levels, the home is complete with three bedrooms, three bathrooms, the lower level of the home offering a bedroom with ensuite and its own entrance, prime for holiday rental potential.

3 🔼 3 🖳

Land Size: 1395 sqm

View: https://www.ypa.com.au/7393220

Jade Springer 0437 410 791