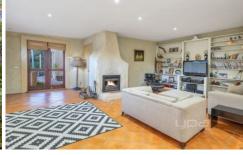

## Features:

- Cosy lounge with fireplace and built-in shelving
- The kitchen offers a concrete bench, stainless steel appliances including dishwasher, black tiled splashback with some a splash of colourful feature tiles