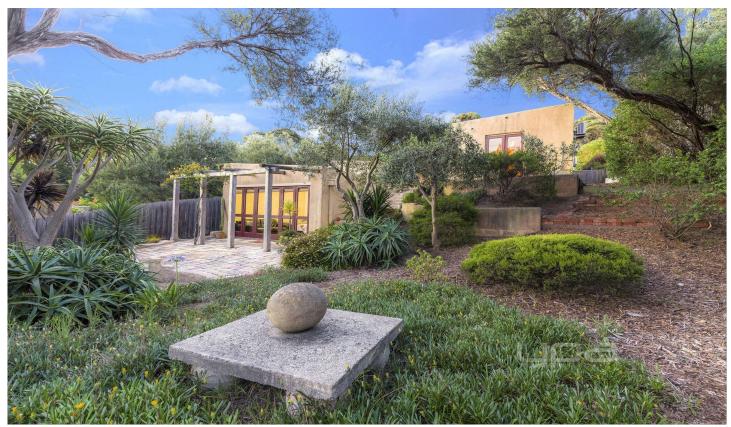

## **76 Becket Street RYE VIC**

This beautiful Tuscan/Aeolian inspired design will make you feel like youre on a European retreat. Set on an extremely private setting of 1395m2\* and located a short stroll to Tyrone foreshore, this is a rare opportunity not to miss. This custom design offers split levels, the home is complete with three bedrooms, three bathrooms, the lower level of the home offering a bedroom with ensuite and its own entrance, prime for holiday rental potential.