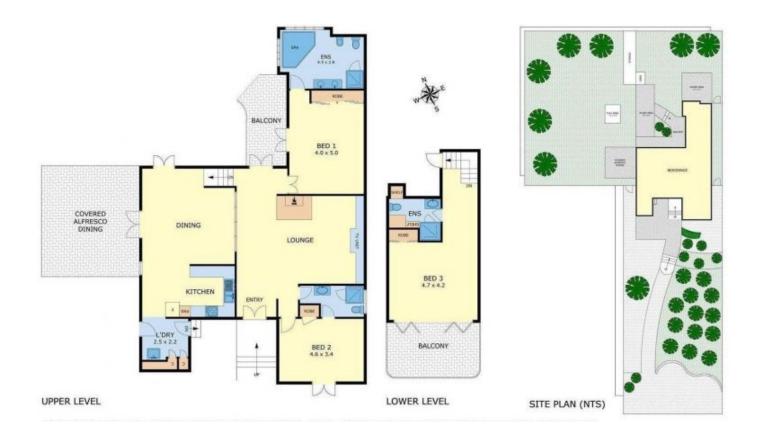

## **76 Becket Street RYE VIC**

This beautiful Tuscan/Aeolian inspired design will make you feel like youre on a European retreat. Set on an extremely private setting of 1395m2\* and located a short stroll to Tyrone foreshore, this is a rare opportunity not to miss. This custom design offers split levels, the home is complete with three bedrooms, three bathrooms, the lower level of the home offering a bedroom with ensuite and its own entrance, prime for holiday rental potential.

## Features:

- Cosy lounge with fireplace and built-in shelving
- The kitchen offers a concrete bench, stainless steel appliances including dishwasher, black tiled splashback with some a splash of colourful feature tiles