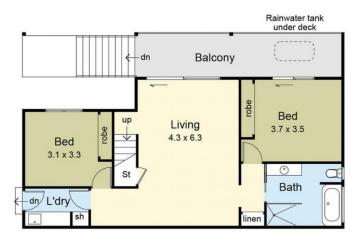

4 🗀 2 📛 2 🖨

Land Size: 1233 sqm

View: https://www.ypa.com.au/7393224

Tony Talarico 0420 778 401

**Lower Ground Floor** 

Site Plan