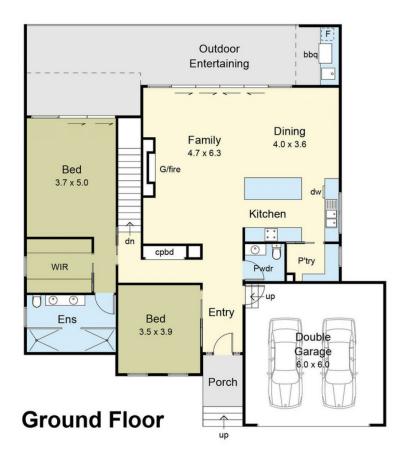

4 🗀 2 📛 2 🖨

Land Size: 1233 sqm

View: https://www.ypa.com.au/7393224

Tony Talarico 0420 778 401

**Lower Ground Floor** 

Site Plan