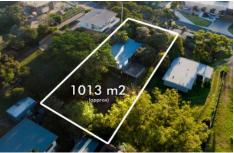

## VIEW OUR VIDEO TOUR

An incredible opportunity exists to create a bright new future in one of the finest locations on the Southern Mornington Peninsula with this unique and intriguing property. A land of possibility and a home presenting many options, this once in a lifetime chance presents one lucky new owner with unprecedented scope to design a life less ordinary. The existing three bedroom home, sitting proudly on a magnificent allotment of approximately \*1013m2, is spread over two levels and offers great potential to either extend, renovate or replace with something a little newer

3 📭 1 🔓 1 😭

Land Size: 1013 sqm

View: https://www.ypa.com.au/7393226

Jade Springer 0437 410 791

LOWER LEVEL
33 WEIR STREET RYE