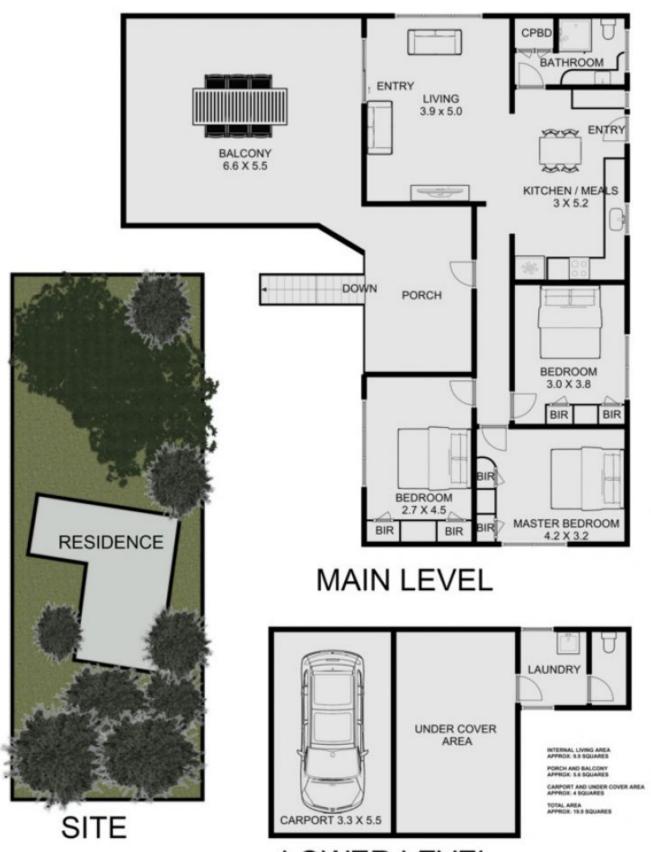

## VIEW OUR VIDEO TOUR

An incredible opportunity exists to create a bright new future in one of the finest locations on the Southern Mornington Peninsula with this unique and intriguing property. A land of possibility and a home presenting many options, this once in a lifetime chance presents one lucky new owner with unprecedented scope to design a life less ordinary. The existing three bedroom home, sitting proudly on a magnificent allotment of approximately \*1013m2, is spread over two levels and offers great potential to either extend, renovate or replace with something a little newer

3 📭 1 🔓 1 😭

Land Size: 1013 sqm

View: https://www.ypa.com.au/7393226

Jade Springer 0437 410 791

LOWER LEVEL
33 WEIR STREET RYE