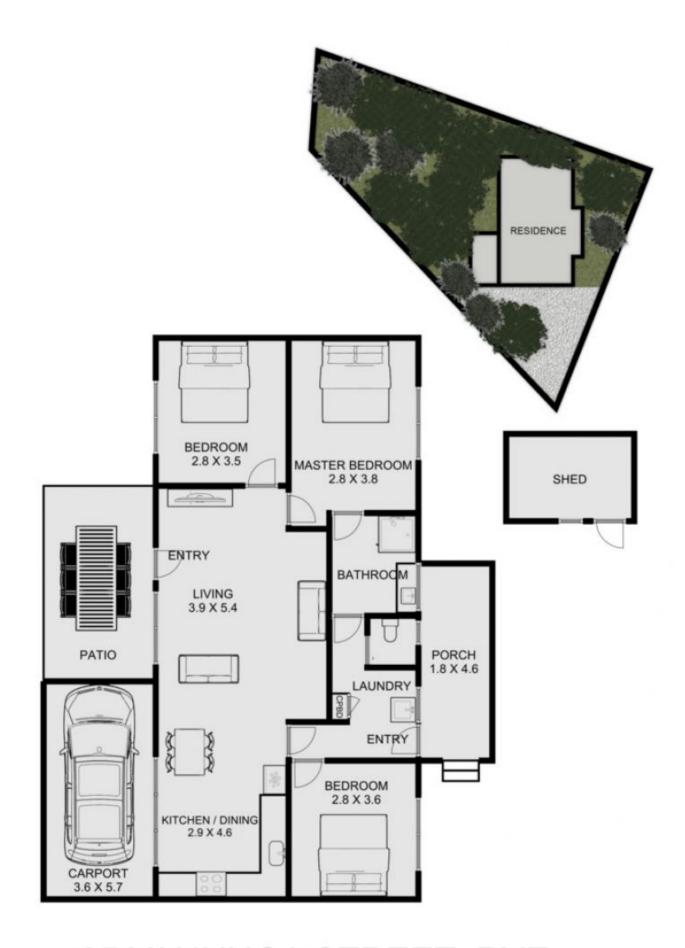

If its a cute seaside escape you have been searching for, your search ends here! for you are certain to feel right at home in this very special coastal home. Raked ceilings and warm timber floors bathed in beautiful natural light companied by a gorgeous nautical inspired colour scheme are just a few of the features that will have you dreaming of sun filled summer days in your very own Southern Peninsula property. The open plan living and dining adjoin both the three main bedrooms of the home as well as the main bathroom and outdoor patio, allowing for a bright

3 📭 1 🖺 1 🗬

Land Size: 689 sqm

View: https://www.ypa.com.au/7393227

Tony Talarico 0420 778 401