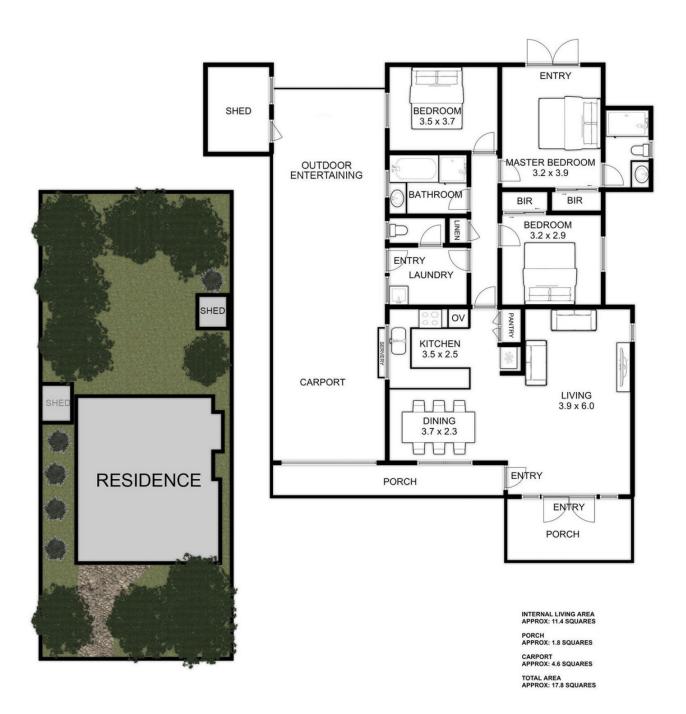

ula. Beautiful interiors reflect a neutral colour palette and exude a sophisticated coastal charm that will have you smiling in your new sanctuary. This picture perfect property represents a rare opportunity to secure your very own slice of a desired region of Victoria. MERINDAH is situated on a pristine, low maintenance allotment of 605m2\* surrounded by lush landscaped native gardens of moonahs and fruit trees. Showcasing the ultimate indoor/outdoor living by boasting multiple outdoor entertainment areas and access points linking the bright open-plan interior with tranquil gardens. Direct access to the garden breakfast bistro from the Master suite allows for a vacation-style start to your

3 2 2 2

Land Size: 605 sqm

View: https://www.ypa.com.au/7393231



Tony Talarico 0420 778 401





## 35 EDGAR STREET RYE