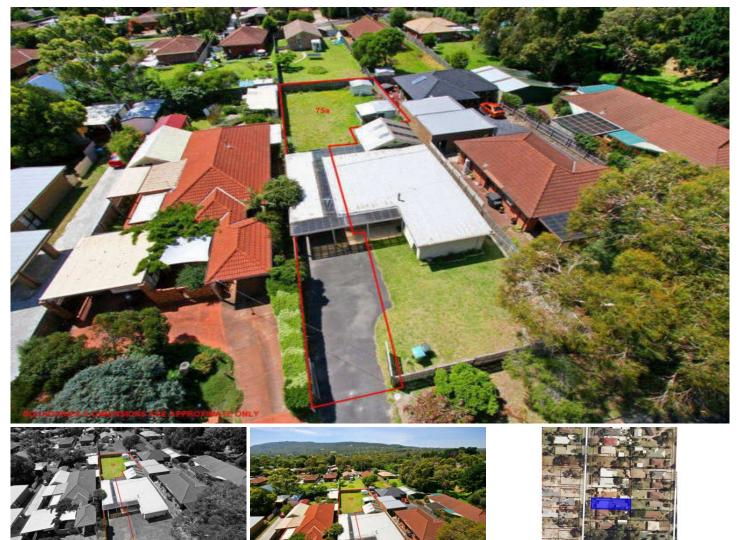

## 75A Hayes Avenue ROSEBUD VIC

Battle Axe block! Realistically price to sell!

An amazing opportunity to secure a parcel of land in one of the fastest growing area's on the Peninsula - Soon to be the CBD of the Southern Peninsula. Part of a sub-divided parcel of land, this property is close to main roads, freeway access and the main shopping precinct.

A level allotment of approximately 428 m2, also included is it's own driveway as part of the title. The property in front is a quality home which can only add value once you have built your dream here!

Priced to sell, this property won't be on the market for long with developers already showing interest! Call NOW for further information!