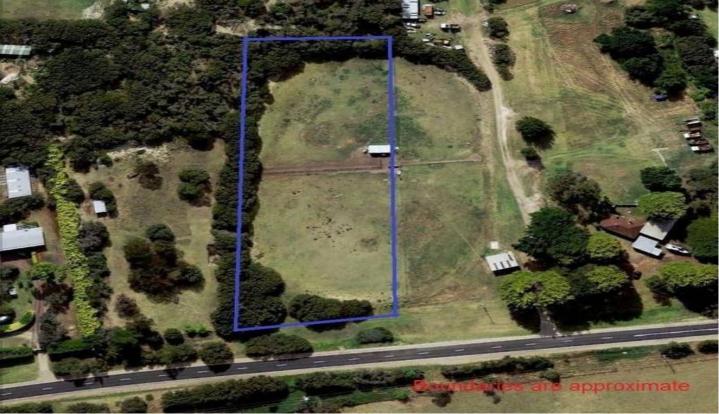

## 246 Dundas Street RYE VIC

This vacant block on approximately 2 acres could be the setting for your dream home. Plant some trees out the front, and this could be your own tranquil getaway. With the Frankston bypass already underway why would you wait for that next big price rise. Buy in today's market for the great capital growth to come.

Also available is the block next door, buy together or seperately, the choice is yours! FOR FURTHER DETAILS CALL TEAM YPA ANYTIME ON 5985 2600.

| Land Size | : 8606 sqm                       |
|-----------|----------------------------------|
| View      | : https://www.ypa.com.au/7393264 |