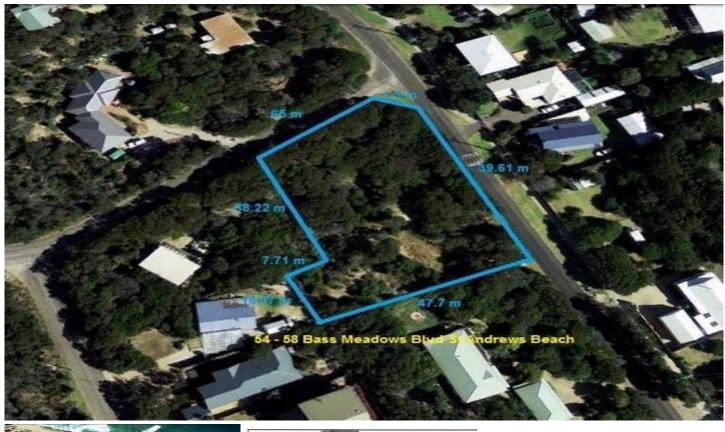

With approximately 2605 m2 of lush green land & within walking distance to the National Reserve Back Beach, this is the ideal position to build the house of your dreams. St Andrews Beach now being recognized as the new Sorrento of the Peninsula, it is prime real estate for years to come. Situated on a corner location with 2 street entrances,

Land Size : 2605 sqm

View: https://www.ypa.com.au/7393267