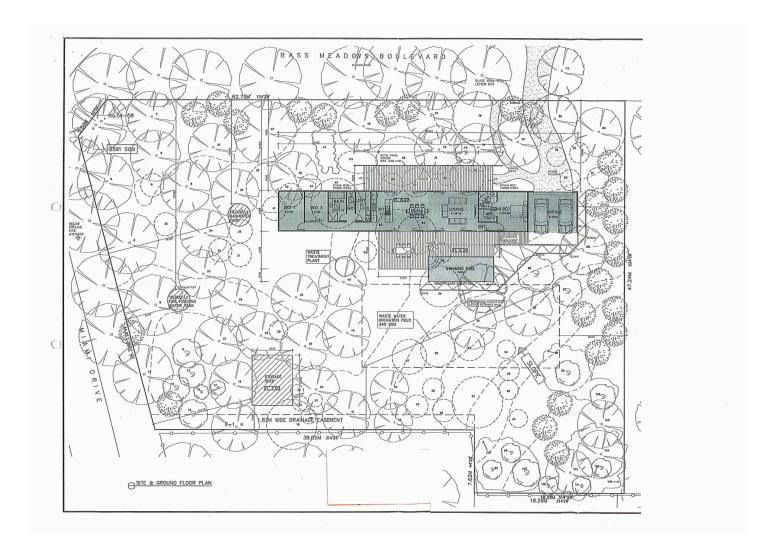

54-58 Bass Meadows Boulevard ST ANDREWS BEACH VIC

Make your dreams a reality. Approved Plans & Permits ready to go!

With many hindrances to consider when building here's something ready to go! Plans have been done, Check! Building approval, Check! Working drawings, Check! Surveying, Check! Tree's identified, Check! Wildfire Management Overlay, Check! With everything already done this could be the easiest project you have ever laid your hands on.

With approximately 2605 m2 of lush green land & within walking distance to the National Reserve Back Beach, this is the ideal position to build the house of your dreams. St Andrews Beach now being recognized as the new Sorrento of the Peninsula, it is prime real estate for years to come. Situated on a corner location with 2 street entrances,