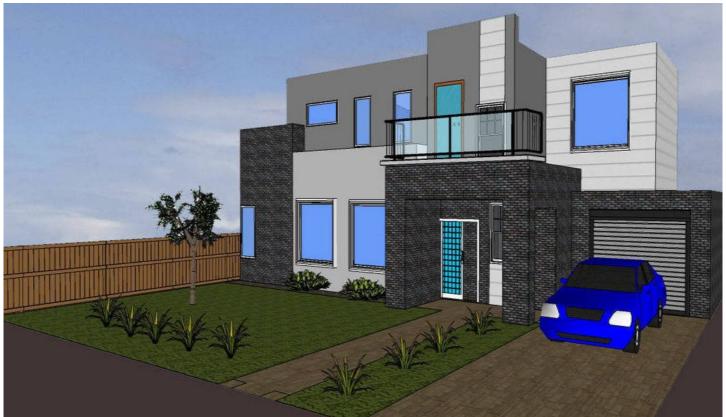

## 9 McArthur Street DROMANA VIC

Renovate or strike that match!

A classic beach comber Style & elevated comprising 3/4 bedrooms, 2 bathrooms with room to improve. Alternatively, you can demolish and start again.

Ideally located in the 'Paris End' of Dromana with some of the most amazing views and aspects and only minutes walk to the main shopping precinct and bay beach this is the life you could lead.

A phenomenal opportunity for anyone with multiple options; including an awesome design with the inclusion of plans & permits and approval to commence immediately, which really sets this apart from the rest.

No fussing about with council's, no fussing with architects or surveyors - just build it! A magnificently designed 32 square home to go on this great level allotment opposite

View: https://www.ypa.com.au/7393268