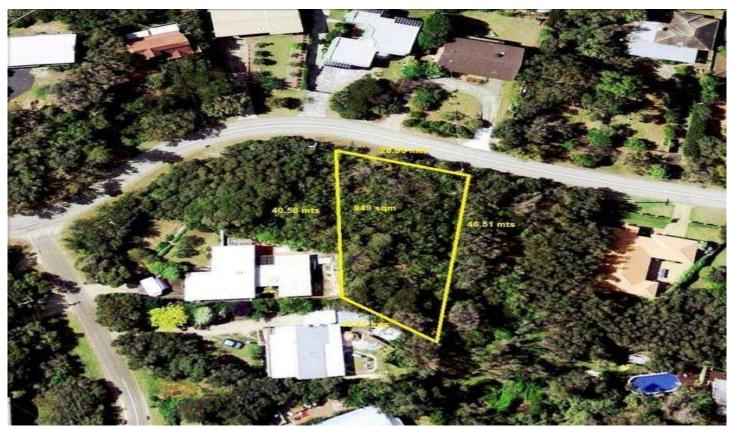

## 43 Bella Vista Drive TOOTGAROOK VIC

As you follow the engaging curves of Bellavista Drive, taking in the peaceful setting offered within this secluded pocket of Tootgarook, it is easy to see why this is a popular location for quality homes. Here's your chance to secure a great 950 sqm (approx) parcel of land, offering a commanding position on the high side of the Street for your new home. Add to this the generous frontage of approx 29 m and you begin to appreciate the possibilities. Act quickly, before someone else starts living your dream!

FOR FURTHER DETAILS CALL TEAM YPA ANYTIME ON 5985 2600.

Land Size : 950 sqm

View: https://www.ypa.com.au/7393269