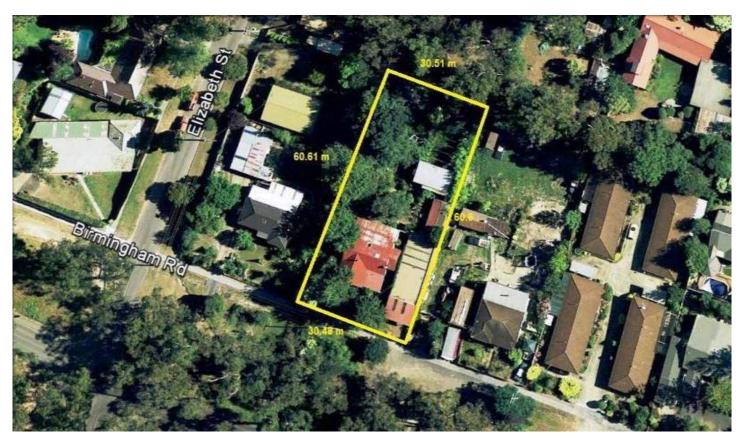

## 71 Birmingham Road MOUNT EVELYN VIC

Where do you find a property with a bonanza of potential? Right Here! Whether you are looking at reinvesting your money in bricks & mortar for an excellent return or for the subdivision potential this property is for you.

Currently occupying approximately 1848 m2 and consisting of 3 separate dwellings including a work shop of 120 sqm at a return of \$200.00 per week, a 1 bedroom, 1 bathroom granny flat returning a \$150.00 per week and a 14 sq residence comprising 3 bedrooms, 2 toilets, 1 bathroom with spa bath that is currently unoccupied.

Plus subject to council approval the potential for a fantastic multi unit site. With land for subdivision scarce in this area this is a must for any further developer.

FOR MORE DETAILS CALL TEAM YPA ON 03 5985 2600 ANYTIME

Land Size: 1848 sqm

View: https://www.ypa.com.au/7393270