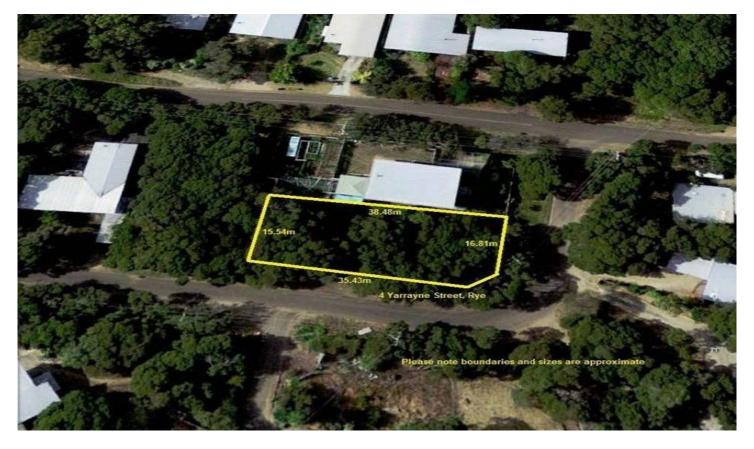

## 4 Yarrayne Street RYE VIC

It's so affordable you won't believe it! Located in a quiet street location amongst the Moonah Tree's in an awesome opportunity to build that dream house. A corner position with everything at its door step don't come around very often.

A generous allotment of 593 m2 approximately with very gradule slope makes this very easy to work with. A great frontage of over 16 metres & a depth of over 35 metres this will leave plenty of room for the family to utilize.

Located within easy access to everything and realistically priced you can't past this opportunity for value for money.

Call the Robert Magnano & the team at YPA for further information.

Land Size: 593 sqm