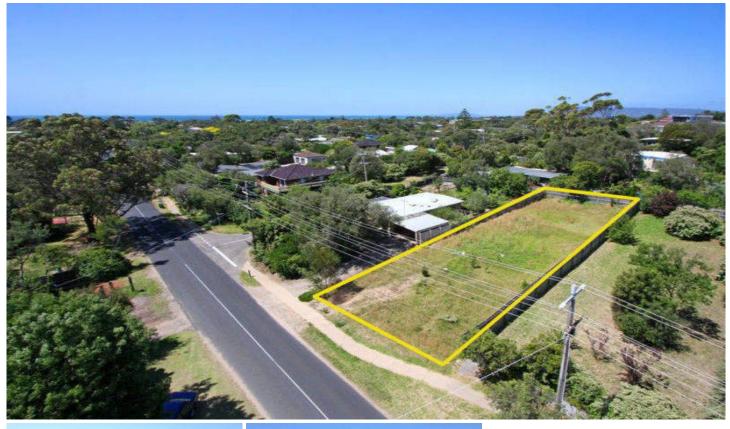

## 67 Weeroona Street RYE VIC

Magnificent centrally located blue chip allotment in the heart of beautiful Rye. Boasting a wide street frontage and a total land area of 663sqm (approx.), this location presents a fantastic opportunity to build a prestigious home. Alternatively, you can utilise the existing plans which allow for a sprawling 36sqm single level abode. Much of the hard work has been done the sewer has been connected, an underground power pit has been installed, the fences are near new and a footpath has been laid. The glistening shores and proximity to Rye's supermarket, cafes and shops alleviate the need for your car- they are all at the end of your street just ready for you to enjoy. Located only 800 meters (approx.) to the shops and shores: what a rarity... and what a perfect investment or dream seaside site.

| Land Size | : 663 sqm                        |
|-----------|----------------------------------|
| View      | : https://www.ypa.com.au/7393272 |