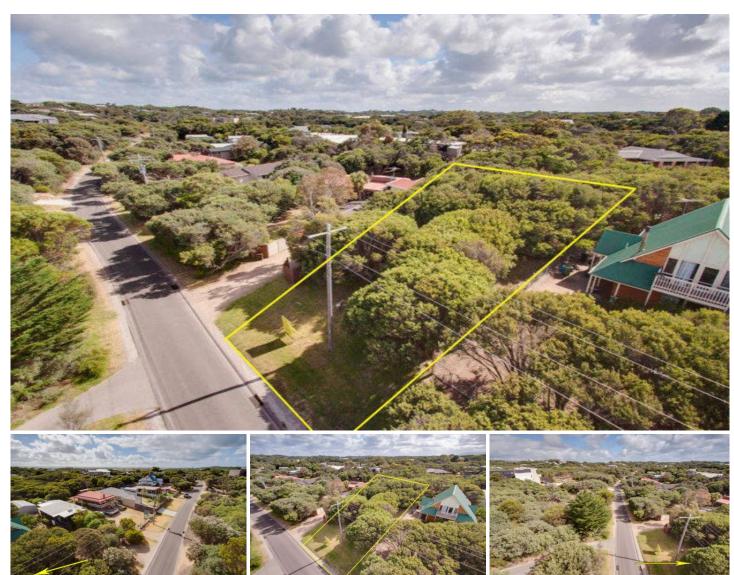

## 26 Avon Road RYE VIC

Offering 1041 m2 (approx.) of prime building land with a generous 14.64mt frontage and a whopping 27.34mt width at the rear of the block, 26 Avon Rd will be sure to please those looking for an idyllic place to build their dream home.

Located a mere 500mts (approx.) to the magnificent back beach and the breathtaking Peninsula Coastal Walk this prime real estate offers a coastal lifestyle sought by many.

With Peninsula Link now completed and Rye's every increasing demand this buying opportunity represents an astute investment for years to come.

Land Size: 1041 sqm

View: https://www.ypa.com.au/7393273