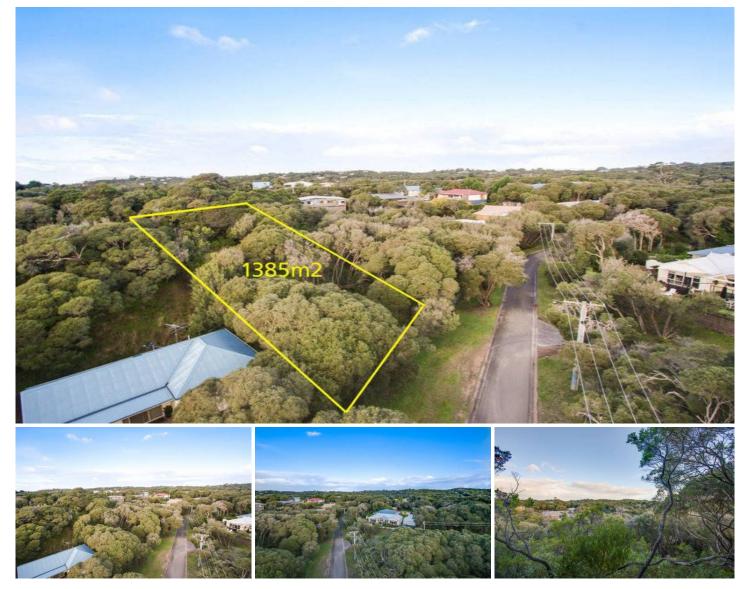

## **3 Dawn Street RYE VIC**

Situated on 1385sqm (approx.) of prime seaside land, this elevated allotment enjoys beautiful treed outlooks amongst typical coastal vegetation. Nestled in a popular back beach location, this large land holding gives you the opportunity to design and build the home you really want in this beautiful part of the Mornington Peninsula. Surrounded by quality homes, enjoy this quiet, yet established part of Rye- in a blessed position close to the rolling surf, glistening bay, shops, restaurants and award-winning wineries and golf courses. Suited to a home design where the outdoors are to be admired and appreciated, this private site is a must see.

Land Size : 1385 sqm View : https://www.ypa.com.au/7393274

Ben Nutbean 0413 125 996