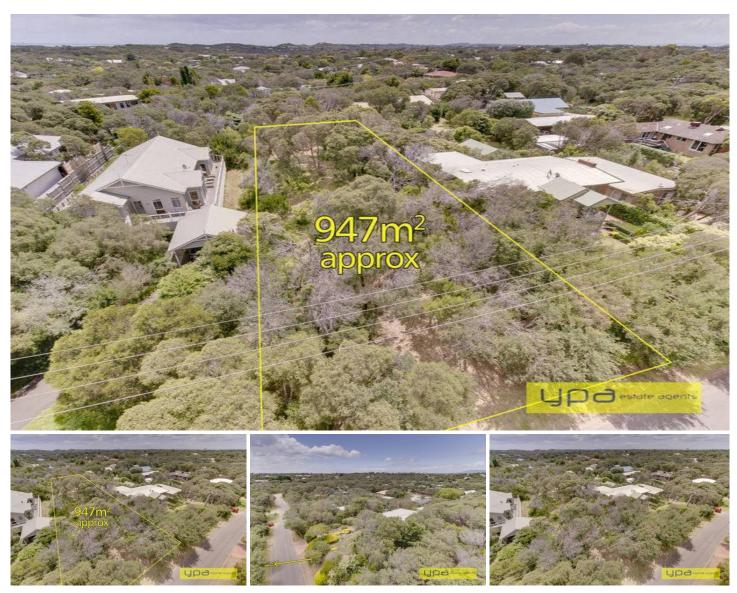

## **6 Andrea Street RYE VIC**

If you are in search of your dream home site or you're seeking the idyllic Rye lifestyle, this generous land holding is the key to easy living. Sprawling across 947sqm (approx.) this private allotment offers plentiful proportions on which to build the home of your needs and your wants, whilst still maintaining that sense of rustic, back beach style. Plans are available showcasing a brilliant new beachside abode- with three bedrooms, a study and three living areas this could be the perfect home. Alternatively, enter this thriving market now to secure your own piece of the Peninsula before your own plans come to life. In a treasured locale only moments to Number 16 beach and coastal trails, this coveted pocket affords you year-round serenity, yet the thriving buzz of the bay, restaurants and wineries are only minutes away.

Land Size: 947 sqm

View: https://www.ypa.com.au/7393276