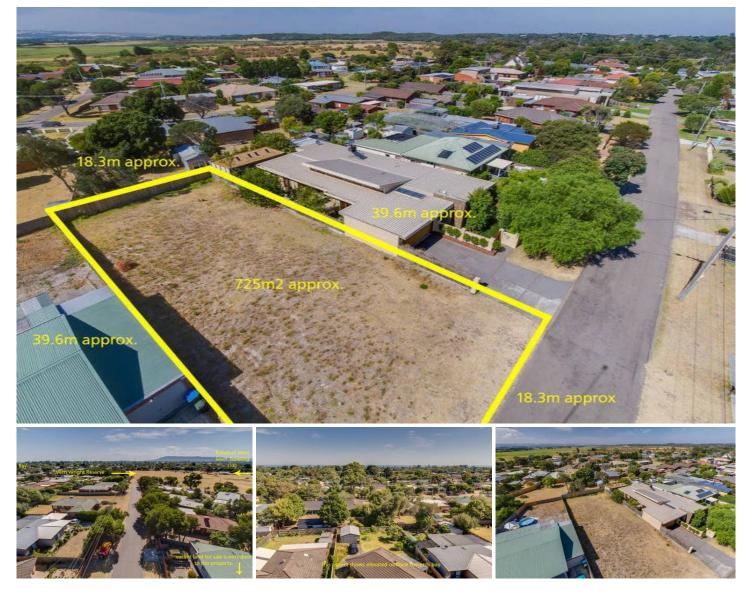

## 9 Kingfisher Avenue CAPEL SOUND VIC

Located in a whisper quiet street only metres to the local reserve, this level allotment spans across 723 sqm (approx.). Appealing to those looking for a new home site or those seeking a development opportunity, this piece of the Peninsula boasts easy access to three schools, multiple shopping precincts and of course, the glittering bay. Architecturally designed plans for this site are available with detailed drawings for two side by side villas, encompassing three bedrooms, two bathrooms, garaging and open plan kitchen and living areas that open up on to the garden. Perfect for downsizers, small families and those after a 'lock up and leave' holiday home, such 'duplexes' are keenly sought after. Offering scope to modify as you wish (STCA), this could be the opportunity you have been waiting for.