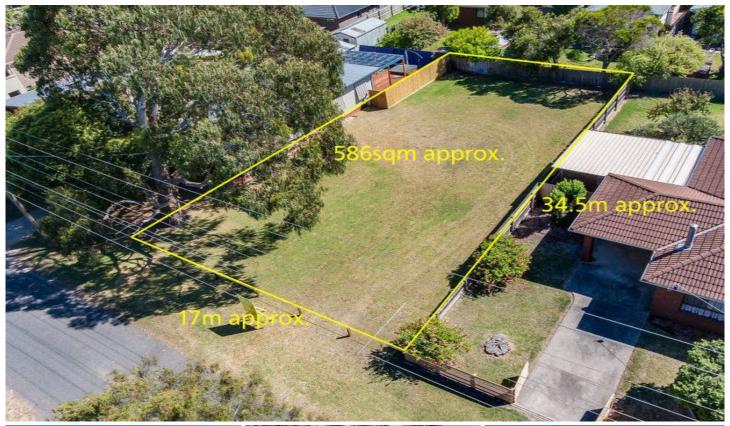

## 24 Acheron Avenue TOOTGAROOK VIC

Everything you could want in a seaside allotment-level land, an easy walk to the beach (800m approx.) and ready to become your dreamy coastal oasis. Offered for the first time in 40 years, this prime 586sqm (approx) holding is set in a quiet street, only minutes to the local school, kindergarten and shops and cafes. Nestled amongst established homes in a friendly and welcoming community, this 'blank canvas' presents the ideal opportunity to turn your every dream into reality. Whether it be a place to call home, well-timed investment or a luxurious weekender, the Peninsula lifestyle is calling.

Land Size: 587 sqm

View: https://www.ypa.com.au/7393278