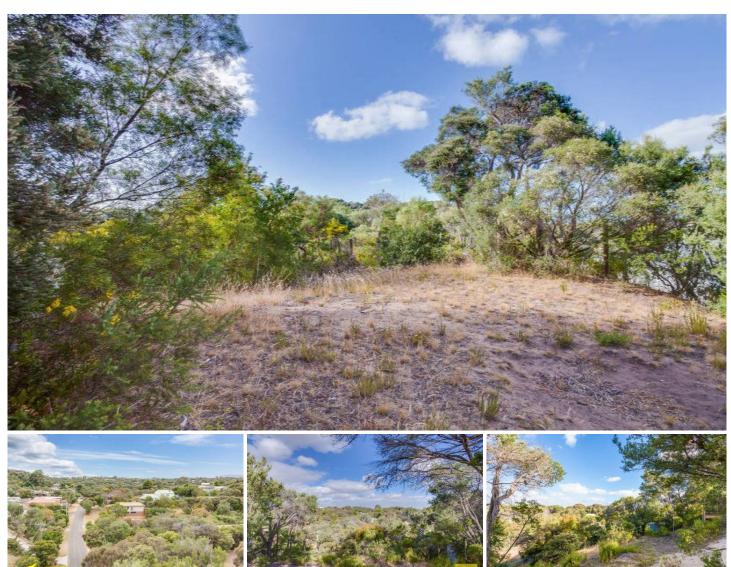

## 80 Valley Drive RYE VIC

Gently rising from this quiet, undulating street, this significant land parcel covers 729m2 (approx). Complete with a current building permit for an architect designed four bedroom residence, this is your chance to secure a prized coastal position in Rye. With the shops, beaches, wineries and golf courses all only moments away, this holding presents the ideal opportunity to build your own coastal residence in the hot peninsula market as a weekender, investment or permanent use. Lightly treed, partially excavated with neighbouring fencing recently completed, this elevated site has stunning outlooks over the trees towards Arthur's Seat in the east and distant treed outlooks to the west.

Can be sold with or without the plans.

Land Size: 728 sqm

View: https://www.ypa.com.au/7393279