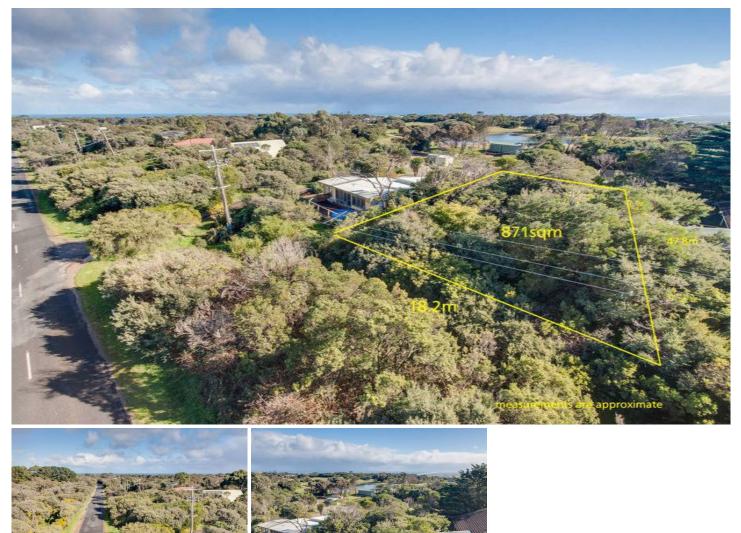

## 64 Cape Schanck Road CAPE SCHANCK VIC

From its rugged coastline to its heritage listed lighthouse precinct, Cape Schanck is a truly special place to call home. This generous parcel of land represents the perfect platform to create your very own residence, whether it be for relaxed everyday living or a sumptuous weekender. Neighbouring the renowned Cape Schanck golf course and resort, this unique block provides the potential to construct an exclusive dwelling that showcases stunning vistas over the greens and lake beyond. Totalling 871sqm (approx.), this slice of heaven is on a near level allotment and is just minutes to the RACV resorts many dining options, roaring ocean, boardwalk and numerous walking tracks within the national Park. A coveted location boasting unspoilt beaches, scenic hikes and breathtaking ocean vistas....it's all here, ready to become your coastal oasis.