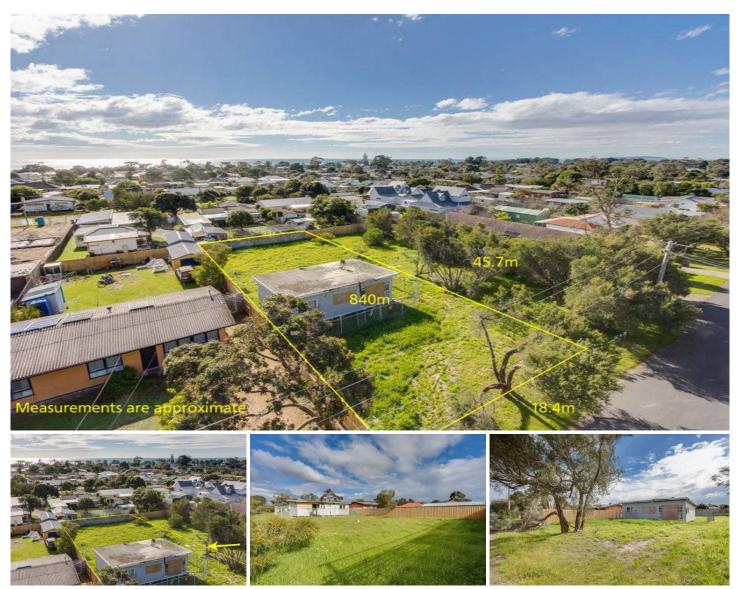

## 34 Florence Avenue CAPEL SOUND VIC

Living by the seaside is an ever-growing dream for many and this slice of Peninsula land will not disappoint. Spanning a total of 835sqm (approx.) on a cleared, level allotment, this land holding sits in a quiet street and could be transformed to house three designer units (STCA). Boasting an enviable location only three streets back from the stunning azures of Port Phillip Bay, this coastal location speaks volumes and appeals to those seeking a fuss-free holiday home, downsizing option and astute investment. With schools, major shopping, healthcare and a plethora of cafes and restaurants close by; such sites are becoming increasingly rare. In a typically quiet street, this peaceful, yet convenient pocket represents a lifestyle opportunity sought by many...the time is now.

Land Size: 835 sqm

View: https://www.ypa.com.au/7393281