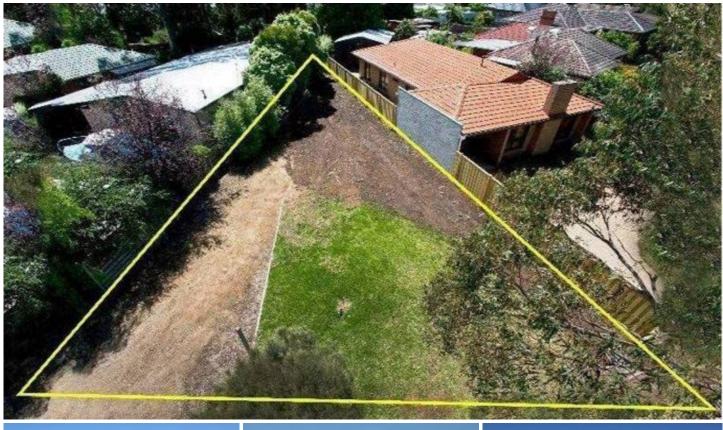

## 2 Darcy Street MORNINGTON VIC

This fantastic parcel of land offers a one off opportunity to build your dream family home. Plans are completed for a 3 bedroom plus study, open plan, double story 20sq (approx) home with all plans & permits ready to go. Close to all amenities - approx 500m to Bentons Square Shopping Centre and 700m to the beach. This property is right in the heart of Mornington. Set on 345m2 (approx) in an area where land is rare, Mornington property prices have been escalating at a remarkable rate; so here is your opportunity to get into a brand new double story home in Mornington, at a great price. So don't delay - inspect today and start building tomorrow.

Land Size: 346 sqm

View: https://www.ypa.com.au/7393282