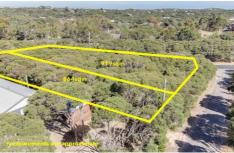

## Featuring:

Total land offering of 1783 sqm\* on the one title
Number 19 comprises 864 sqm\*
Number 21 comprises 919 sqm\*
Both allotments boast a gentle downward slope to the
park like nature strip on Browns road

Land Size: 1783 sqm

View: https://www.ypa.com.au/7393283