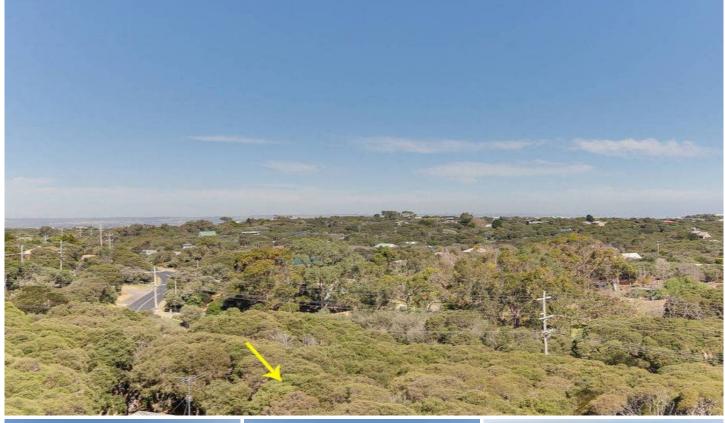

## 19-21 Sabato Street RYE VIC

Lightly treed with native Moonahs and providing a sizeable allotment from which your dreams can be realised, is this rare coastal offering. Providing options to keep this private land parcel as is, build your dream beach house or subdivide (STCA) the two allotments..... the choice is yours. Within minutes' walk to the famed Number 16 Ocean Beach and with the golf courses, wineries, Peninsula Hot Springs, shops and restaurants all close at hand, this truly is a lifestyle location.

## Featuring:

Total land offering of 1783 sqm\* on the one title
Number 19 comprises 864 sqm\*
Number 21 comprises 919 sqm\*
Both allotments boast a gentle downward slope to the
park like nature strip on Browns road