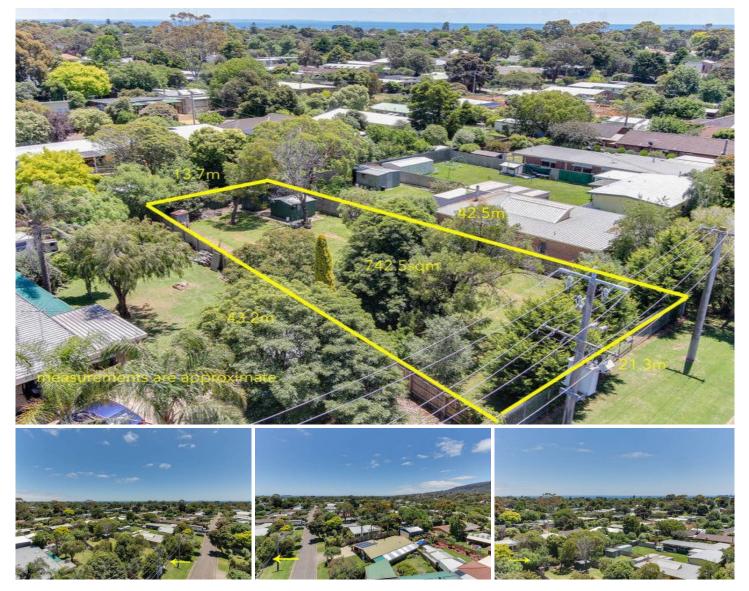

## 34 Woonton Street ROSEBUD VIC

Cushioned between McCrae Plaza and the Rosebud shopping precinct, this land holding is poised for future growth. Spanning across 742 sqm\* in a prime beachside pocket, this offering could become the site of your dream home or multi-dwelling site (STCA). With a wide street frontage and near level ground, the Peninsula life beckons.

Fencing in place from the neighbouring properties Sizeable allotment with a 21m\* frontage and 43m\* depth; Land Size : 741 sqm View : https://www.ypa.com.au/7393286