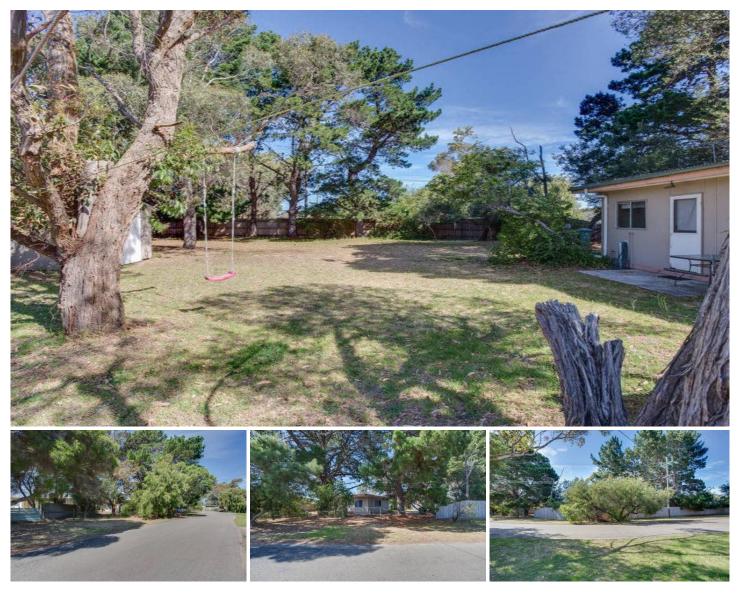

## 52 Swans Way CAPEL SOUND VIC

Only a few streets from the azures of the bay, this seaside land parcel is ideally located in a quiet nothrough road. Totalling approximately 625sqm\* and very flat, this could be the perfect site of your next development opportunity or new home (STCA). With 54 Swans Way also on the market, the time is now.

## Featuring:

Favourable dimensions with a frontage of 21m\* and depth of 39m\* (625sqm\* in total)

Option to purchase the property next door to further increase the size of your building envelope (refer to advertisement of 54 Swans Way)

Sought-after pocket with the local reserve, bowling club and sports grounds just moments walk away

Some fencing in place