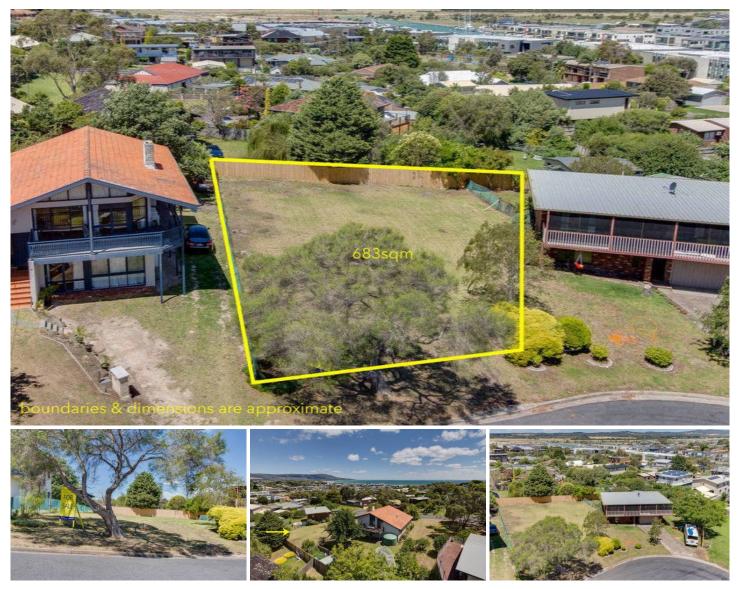

## **12 Omuna Court SAFETY BEACH VIC**

Peacefully situated in the bowl of a quiet court, this premium land holding is in an ideal location. Sprawling across a generous 683 sqm\* this allotment provides the perfect building envelope in which to create your dream seaside residence. Within such close proximity to the Marina and bay, you will be spoiled for choice for many summers to come.

## Featuring:

\*Substantial land holding of almost 700 sqm\*

- \*Fencing in place
- \*Sought-after court position amongst established homes \*Leisurely stroll to Martha Cove and the dazzling blues of the bay
- \*Bordering Mt Martha and its delightful village
- \*Easy freeway access with the city only one hour away\*

Land Size : 683 sqm View : https://www.ypa.com.au/7393289

Ben Nutbean 0413 125 996