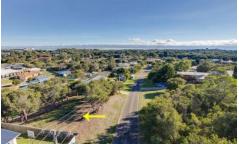

## 27 Fleur Avenue TOOTGAROOK VIC

Nestled in a quiet street is this substantial seaside allotment. Sprawling across over a quarter of an acre\*, here is your opportunity to see your dreams become your future. Filled with all the pleasures only a coastal location can offer, such affordable offerings are becoming increasingly rare. This land parcel represents a chance to own your own tantalising slice of Peninsula heaven!

## Featuring:

Generous block of approximately 1150sqm, granting peace and privacy Quietly positioned between the bay and surf beaches Dotted with native Moonah trees Gently sloping allotment Fenced on all three sides Elevated pocket, allowing for tranquil, treed vistas