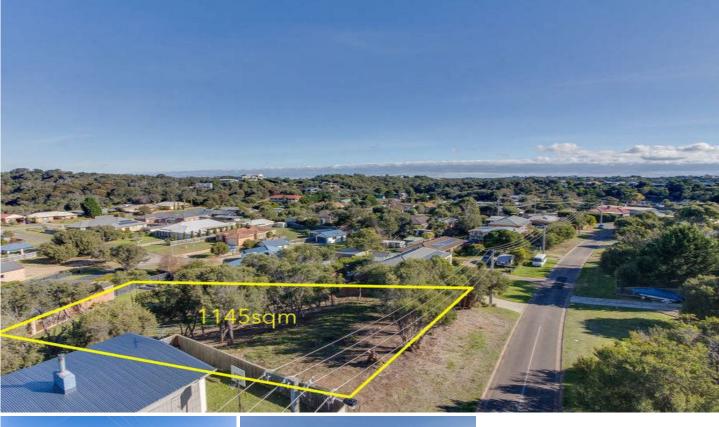

## 27 Fleur Avenue TOOTGAROOK VIC

Nestled in a quiet street is this substantial seaside allotment. Sprawling across over a quarter of an acre\*, here is your opportunity to see your dreams become your future. Filled with all the pleasures only a coastal location can offer, such affordable offerings are becoming increasingly rare. This land parcel represents a chance to own your own tantalising slice of Peninsula heaven!

## Featuring:

Generous block of approximately 1150sqm, granting peace and privacy Quietly positioned between the bay and surf beaches Dotted with native Moonah trees Gently sloping allotment Fenced on all three sides Elevated pocket, allowing for tranquil, treed vistas

| Land Size | : 1145 sqm                       |
|-----------|----------------------------------|
| View      | : https://www.ypa.com.au/7393291 |