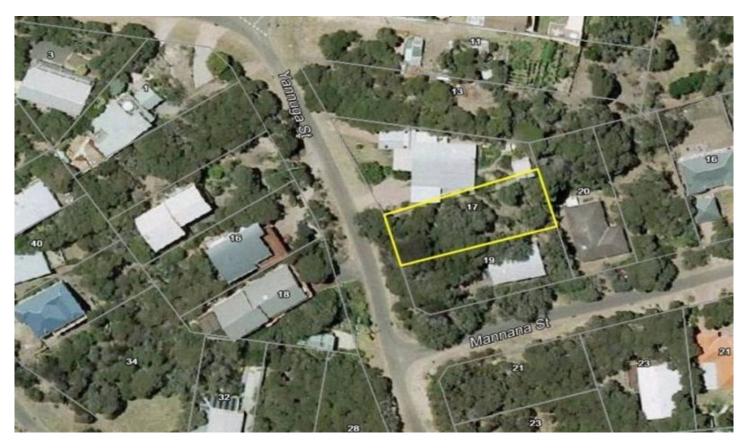

## 17 Yannuga Street RYE VIC

Just waiting to become your very own Peninsula hideaway is this fine parcel of coastal land. Boasting a wide street frontage and dotted with native flora, this holding spans across 625 sqm\*. An increasingly rare entity in a thriving market, now is the time to secure your very own slice of the Peninsula and enjoy it for many years to come.

## Featuring:

Quiet, peaceful location; an ideal site for your next project or coastal retreat

Gently falling from the street with the potential for stunning bushy outlooks

Representing real value within a sought-after Rye pocket

An array of the Peninsulas finest attractions are just minutes away- surf beaches, the bay, restaurants, supermarket, wineries and golf courses

Some fencing already in place

An established street with homes typical of their coastal surroundings