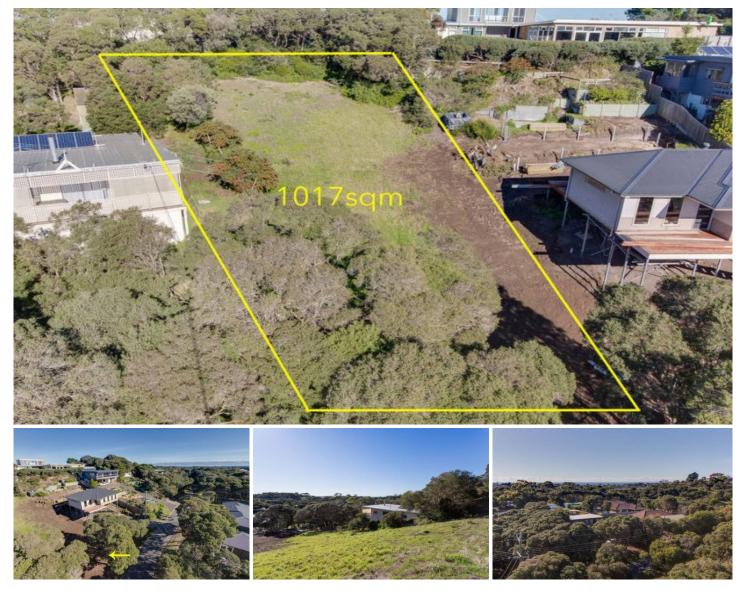

## 9 Yarrayne Street RYE VIC

Nestled in a quiet street, this land parcel represents a sensational opportunity to secure your very own slice of the Peninsula. Boasting a sought-after elevated allotment with scope for an executive seaside dwelling (STCA), there is also the chance to capitalise on stunning bay views. Spanning over a quarter of an acre (1017 sqm\*), the time is now.

## Featuring:

Gently rising allotment on the high side of the street Peaceful and established seaside pocket surrounded by native Moonahs Potential for far-reaching bay and treed vistas Fencing already in place Private allotment surrounded by coastal-inspired homes Increasingly rare land opportunity to land bank or transform

## Land Size : 1017 sqm View : https://www.ypa.com.au/7393293