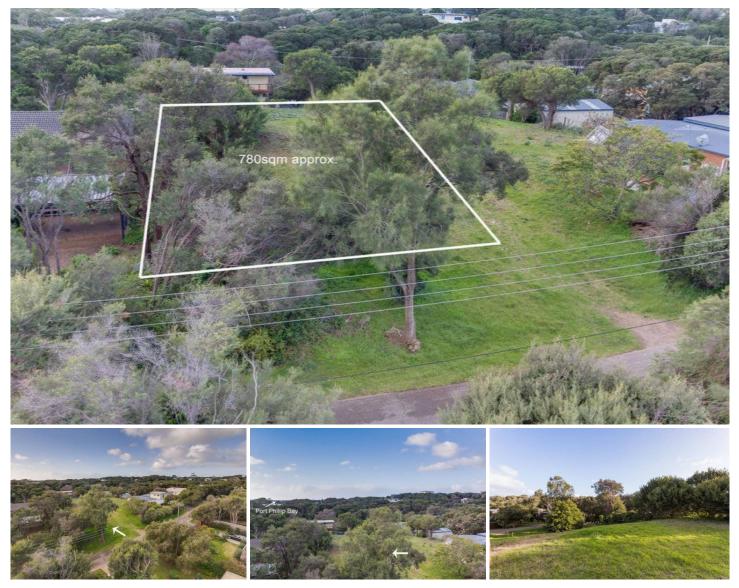

## 14 Niblick Street RYE VIC

A gentle stroll to the tranquil waters of Tyrone beach sits this tempting land holding. Simply perfect for your dream family home or an exclusive seaside retreat, you will be able to tailor your residence to suit your exacting needs (STCA). Perfectly positioned in the coveted Tyrone pocket, this large coastal allotment beckons for endless summers.

## Featuring:

Sizeable land parcel of 780 sqm\*

Gently rising from the street and offering the opportunity to design your build to capture the panoramic outlook Privately set within an established area

Lightly treed and in a quintessential coastal street

## Land Size : 780 sqm View : https://www.ypa.com.au/7393294