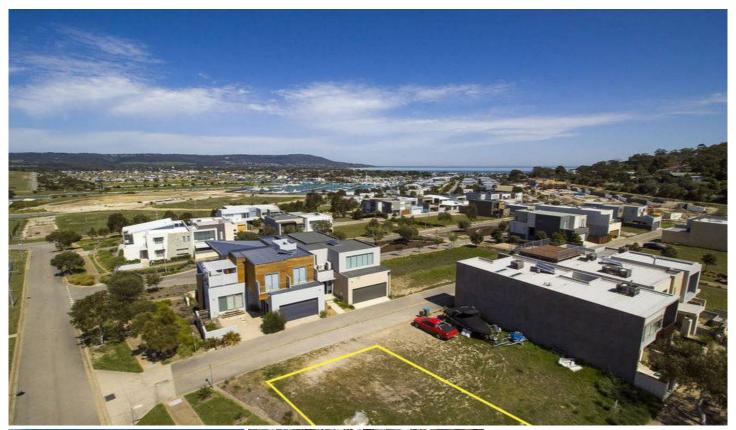

## 1 Helm Avenue SAFETY BEACH VIC

Nestled in a quiet avenue within the select Martha Cove pocket, this coastal allotment could be the answer to all your dreams. Boasting a favourable corner position and with a larger land size than many of the neighbours, you can have the flexibility to design your own residence to suit your every need (STCA).

## Featuring:

Near level allotment of 297sqm\*

Sought-after corner block

Fantastic lifestyle location with the Marina and waterfront boardwalk within minutes

Within easy reach of the calming waters of Port Phillip Bay and local shops

Mt Martha Village is just a few minutes drive along the picturesque esplanade whilst major shopping is also close

Land Size: 297 sqm

View: https://www.ypa.com.au/7393296

Ben Nutbean 0413 125 996