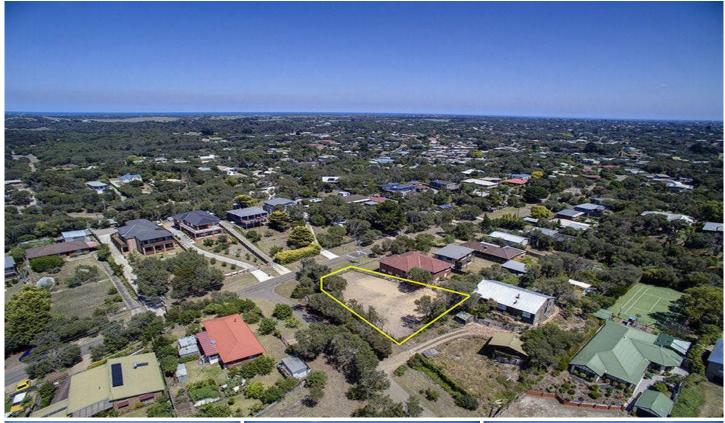

## 20 Kuringai Road TOOTGAROOK VIC

No need to wait for town planning permission on this coastal offering.....plans are approved and you can start building your dream home straight away. The large allotment boasts a favoured corner position and has already been excavated so let the good times begin!

Nestled in private location, fringed by the dazzling bay and iconic surf beaches

Sought-after corner position ensures even more privacy

Land Size: 881 sqm

View: https://www.ypa.com.au/7393299

GARAGE / WORKSHOP