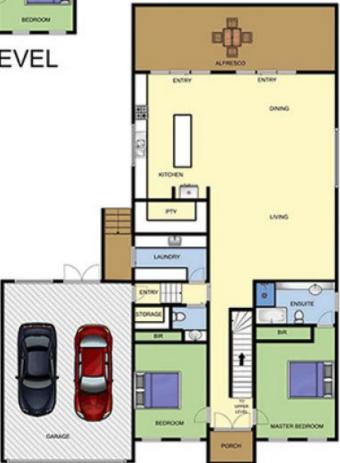

Featuring:

Generous land parcel of 881 sqm\*

Plans have been approved by council for a fabulous six bedroom, four bathroom home

Proposed home sprawls across two levels and also has accommodation for four vehicles

MAIN LEVEL