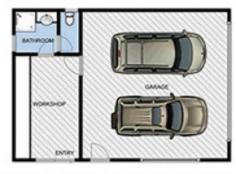

Featuring:

Generous land parcel of 881 sqm\*

Plans have been approved by council for a fabulous six bedroom, four bathroom home

Proposed home sprawls across two levels and also has accommodation for four vehicles

Nestled in private location, fringed by the dazzling bay and iconic surf beaches

Sought-after corner position ensures even more privacy

Land Size: 881 sqm

View: https://www.ypa.com.au/7393299

GARAGE / WORKSHOP