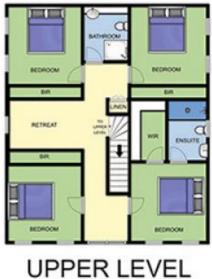

Featuring:

Generous land parcel of 881 sqm\*

Plans have been approved by council for a fabulous six bedroom, four bathroom home

Proposed home sprawls across two levels and also has accommodation for four vehicles