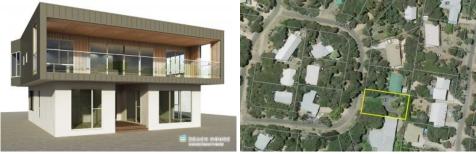

This is a possible house design suited for this allotment (STCA). Land Size is approximately 543m2.

Woolamai is the ultimate family home or holiday home - one of

Beach House Constructions favourite designs. Upstairs is the ultimate adults retreat with a palatial master bedroom with an ensuite and study, the open-plan living dining area opens out to the full length balcony perfect for entertaining on balmy summer evenings. Downstairs a generous rumpus room and two bedrooms can become the childrens zone or a private guests wing the best of both worlds.