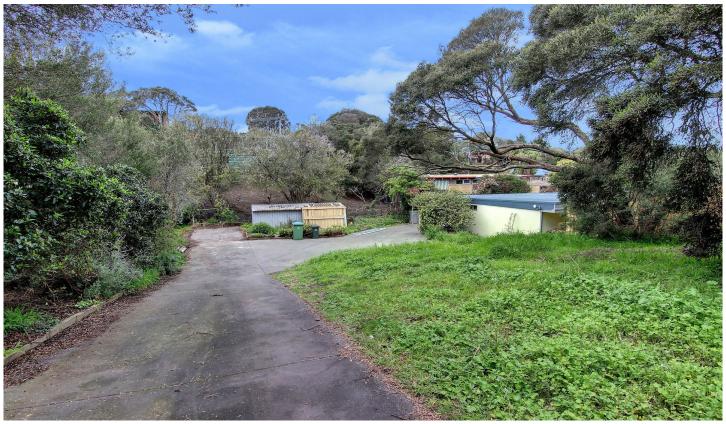

## 13 Yera Crescent RYE VIC

Nestled in one of the quietest pockets of Rye, this gently sloping allotment allows for great possibilities to build your dream home or holiday home. Only a short stroll to the Peninsula Pantry.

This is a possible house design suited for this allotment (STCA). Land Size is approximately 543m2.

Woolamai is the ultimate family home or holiday home - one of

Beach House Constructions favourite designs. Upstairs is the ultimate adults retreat with a palatial master bedroom with an ensuite and study, the open-plan living dining area opens out to the full length balcony perfect for entertaining on balmy summer evenings. Downstairs a generous rumpus room and two bedrooms can become the childrens zone or a private guests wing the best of both worlds.