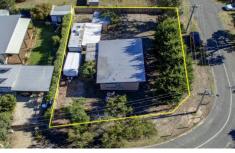

## 2 Florence Avenue CAPEL SOUND VIC

A fantastic opportunity within a great pocket of Rosebud West.

Just look around the area and you will realise this is a great opportunity to put your dream home or townhouse / unit site with separate driveway access (STCA).

Within a short stroll to the water, only minutes away from golf courses, restaurants and the Peninsula Hot springs.

Corner flat allotment of 642\*m2 of land and 450\* meters to the beach. Surrounded by quality built homes.

\*All measurements are approximate.

Contact Ben Nutbean or Chris Fahl for further information anytime. \*MEET AGENT ON SITE\*

Land Size: 642 sqm

View: https://www.ypa.com.au/7393302

Ben Nutbean 0413 125 996