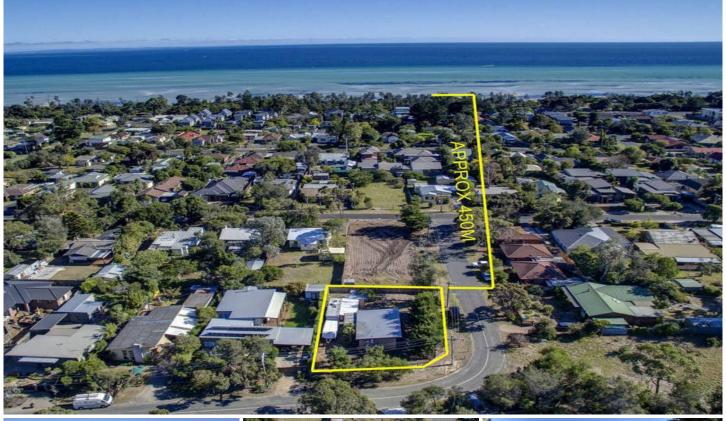

## 2 Florence Avenue CAPEL SOUND VIC

A fantastic opportunity within a great pocket of Rosebud West.

Just look around the area and you will realise this is a great opportunity to put your dream home or townhouse / unit site with separate driveway access (STCA).

Within a short stroll to the water, only minutes away from golf courses, restaurants and the Peninsula Hot springs.

Corner flat allotment of 642\*m2 of land and 450\* meters to the beach. Surrounded by quality built homes.

\*All measurements are approximate.

Contact Ben Nutbean or Chris Fahl for further information anytime. \*MEET AGENT ON SITE\*

Land Size: 642 sqm

View: https://www.ypa.com.au/7393302

Ben Nutbean 0413 125 996