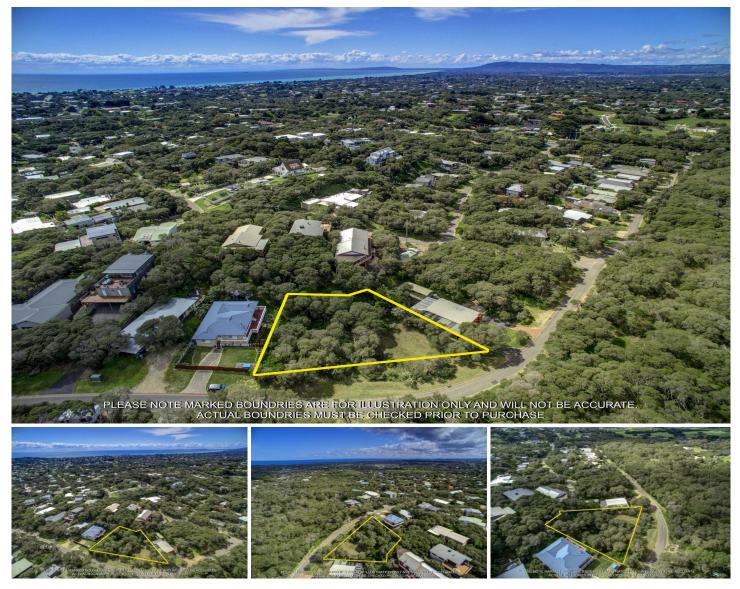

## 34 Owarra Street RYE VIC

An outstanding opportunity to secure this prime coastal land parcel. just waiting to become part of your portfolio or the site of a dream coastal oasis (to be either on-sold or enjoyed). Nestled in the ultra-quiet Owarra Street where you can be enveloped by the natural tranquillity of the landscape, this sizeable allotment is vast enough for a large executive home and spacious grounds.

## Featuring:

Expansive land holding of approximately 1217 sqm\*

Ideally located between the bay and rugged coastline, with a plethora of beaches and coastal walks within minutes

Ultimate seaside location where Melbournes seaside playground comes to life for sizzling summers and cosy winters