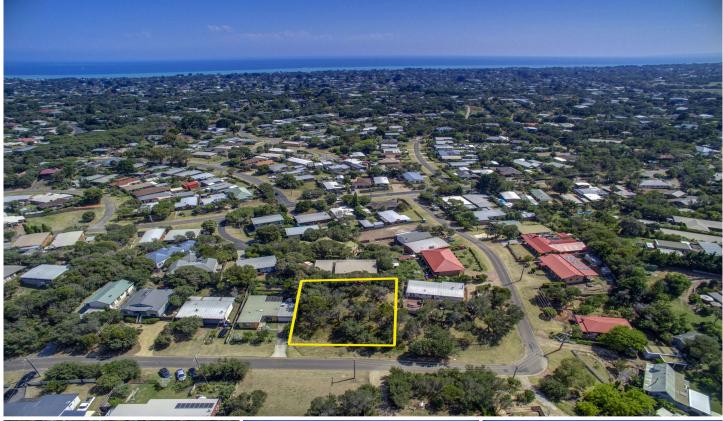

## 14 Fleur Avenue TOOTGAROOK VIC

Sitting in an elevated position within a quiet street, this lightly treed parcel of land represents a fantastic site for your new home or development. Benefiting from a wide frontage and with fencing already in place, the scene is set for your brand new Peninsula dwelling, just minutes to the bay, surf and everything in between.

## Featuring:

Large, private allotment of 958 sqm\* with a broad frontage Relatively flat parcel which gently rises at the mid-point\* Offering scope to take advantage of the elevation with the potential to capture treed outlooks towards Arthurs Seat Set in an established area with a host of amenities close to hand

Peaceful pocket with native Moonahs dotting the landscape as well as in the surrounding streets

Land Size: 958 sqm

View: https://www.ypa.com.au/7393307

Tony Talarico 0420 778 401