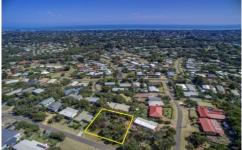

## 14 Fleur Avenue TOOTGAROOK VIC

Sitting in an elevated position within a quiet street, this lightly treed parcel of land represents a fantastic site for your new home or development. Benefiting from a wide frontage and with fencing already in place, the scene is set for your brand new Peninsula dwelling, just minutes to the bay, surf and everything in between.

## Featuring:

Large, private allotment of 958 sqm\* with a broad frontage Relatively flat parcel which gently rises at the mid-point\* Offering scope to take advantage of the elevation with the potential to capture treed outlooks towards Arthurs Seat Set in an established area with a host of amenities close to hand

Peaceful pocket with native Moonahs dotting the landscape as well as in the surrounding streets

Land Size: 958 sqm

View: https://www.ypa.com.au/7393307

Tony Talarico 0420 778 401