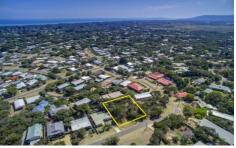

## 14 Fleur Avenue TOOTGAROOK VIC

Sitting in an elevated position within a quiet street, this lightly treed parcel of land represents a fantastic site for your new home or development. Benefiting from a wide frontage and with fencing already in place, the scene is set for your brand new Peninsula dwelling, just minutes to the bay, surf and everything in between.

## Featuring:

Large, private allotment of 958 sqm\* with a broad frontage Relatively flat parcel which gently rises at the mid-point\* Offering scope to take advantage of the elevation with the potential to capture treed outlooks towards Arthurs Seat Set in an established area with a host of amenities close to hand

Peaceful pocket with native Moonahs dotting the landscape as well as in the surrounding streets

Land Size: 958 sqm

View: https://www.ypa.com.au/7393307

Tony Talarico 0420 778 401