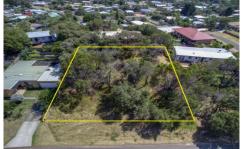

## 14 Fleur Avenue TOOTGAROOK VIC

Sitting in an elevated position within a quiet street, this lightly treed parcel of land represents a fantastic site for your new home or development. Benefiting from a wide frontage and with fencing already in place, the scene is set for your brand new Peninsula dwelling, just minutes to the bay, surf and everything in between.

## Featuring:

Large, private allotment of 958 sqm\* with a broad frontage Relatively flat parcel which gently rises at the mid-point\* Offering scope to take advantage of the elevation with the potential to capture treed outlooks towards Arthurs Seat Set in an established area with a host of amenities close to hand

Peaceful pocket with native Moonahs dotting the landscape as well as in the surrounding streets

Land Size: 958 sqm

View: https://www.ypa.com.au/7393307

Tony Talarico 0420 778 401