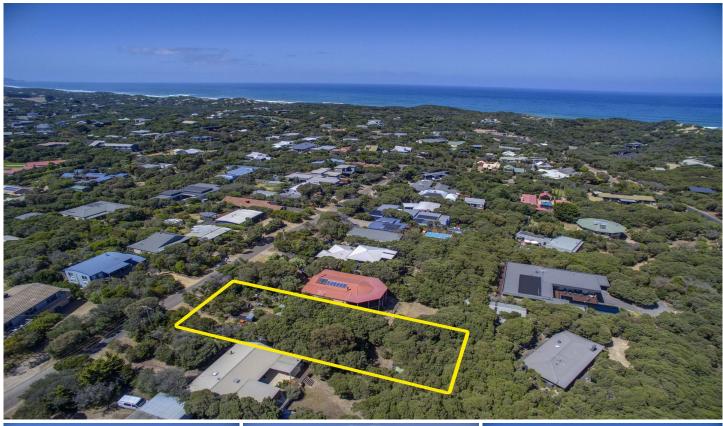

## 14 Cooraminta Road RYE VIC

Extremely rare, this large allotment sits in a prestigious back beach pocket where your future seaside haven awaits. Sure to be one of the hottest properties to hit the market this year, do not delay.

## Featuring

Stunning, picturesque land parcel of 976 sqm\*

Located in a secluded, treasured back beach location where the rustic beauty of the coastline is celebrated Nestled amongst million dollar homes that are often kept in the same families for generations

Just a few minutes' walk to the rugged coastline via beach track access

Land Size: 976 sqm

View: https://www.ypa.com.au/7393308