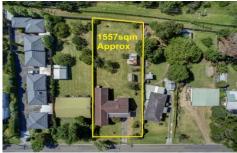

## 27 James Street DROMANA VIC

An unsurpassed lifestyle location, this huge parcel of land is the site of your next fruitful development, now is your chance to capitalise on the booming demand for this tightly-held pocket of beachside Dromana. Totalling 1557 sqm\* this level allotment awaits your meticulous eye.

## Land Size : 1557 sqm View : https://www.ypa.com.au/7393309