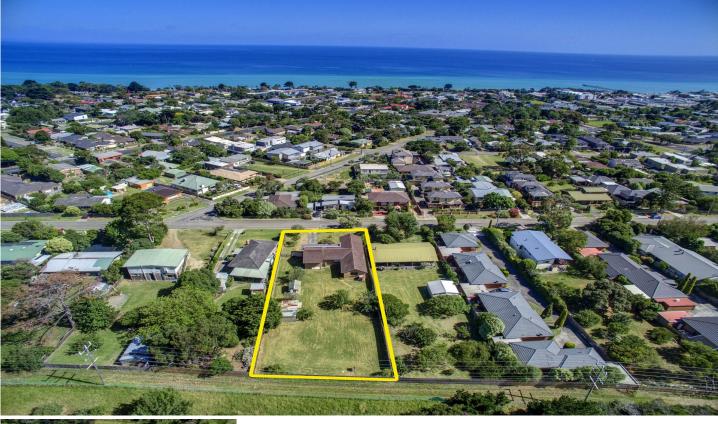

## 27 James Street DROMANA VIC

An unsurpassed lifestyle location, this huge parcel of land is the site of your next fruitful development, now is your chance to capitalise on the booming demand for this tightly-held pocket of beachside Dromana. Totalling 1557 sqm\* this level allotment awaits your meticulous eye.

## Featuring:

Walking distance (800 m\*) to the hub of beachfront Dromana with an array of shops, cafes and amenities

Existing home on the site compromises of a brick veneer property of three bedrooms and two bathrooms which could reap further income in the short-term

## Land Size : 1557 sqm View : https://www.ypa.com.au/7393309