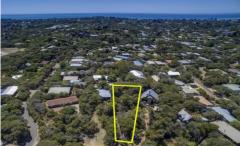

## 3 Yera Crescent RYE VIC

A beautifully set land parcel totalling a generous 824 sqm\* can now be yours. This peaceful enclave awaits a breathtaking coastal home where you can listen to the endless waves and be only minutes to the bay, shops and cafes & Roaring Ocean.

## Featuring:

Rising allotment of 824 sqm\*

Lightly treed with native trees and becoming wider to the rear of the block

Timely opportunity to secure this site and build your ultimate seaside home

Complete with working drawings of a sublime three-storey residence (STCA)

Architectural drawings by renowned architect Malcolm Nicholls

Land Size: 824 sqm

View: https://www.ypa.com.au/7393310