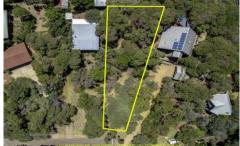

## 3 Yera Crescent RYE VIC

A beautifully set land parcel totalling a generous 824 sqm\* can now be yours. This peaceful enclave awaits a breathtaking coastal home where you can listen to the endless waves and be only minutes to the bay, shops and cafes & Roaring Ocean.

## Featuring:

Rising allotment of 824 sqm\*

Lightly treed with native trees and becoming wider to the rear of the block

Timely opportunity to secure this site and build your ultimate seaside home

Complete with working drawings of a sublime three-storey residence (STCA)

Architectural drawings by renowned architect Malcolm Nicholls

Land Size: 824 sqm

View: https://www.ypa.com.au/7393310