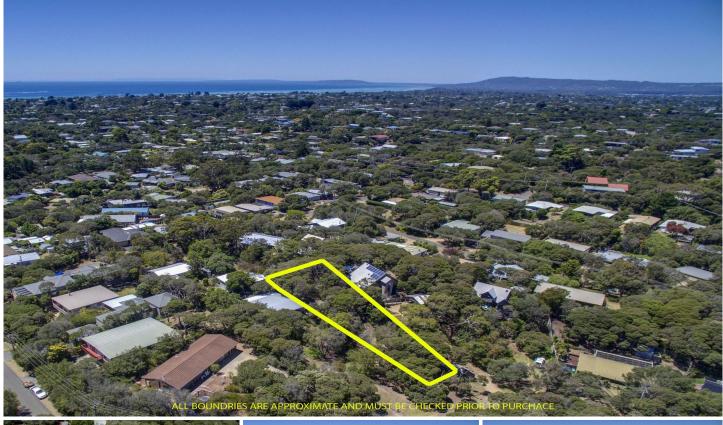

## 3 Yera Crescent RYE VIC

A beautifully set land parcel totalling a generous 824 sqm\* can now be yours. This peaceful enclave awaits a breathtaking coastal home where you can listen to the endless waves and be only minutes to the bay, shops and cafes & Roaring Ocean.

## Featuring:

Rising allotment of 824 sqm\*

Lightly treed with native trees and becoming wider to the rear of the block

Timely opportunity to secure this site and build your ultimate seaside home

Complete with working drawings of a sublime three-storey residence (STCA)

Architectural drawings by renowned architect Malcolm Nicholls

Land Size: 824 sqm

View: https://www.ypa.com.au/7393310