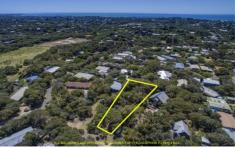

## 3 Yera Crescent RYE VIC

A beautifully set land parcel totalling a generous 824 sqm\* can now be yours. This peaceful enclave awaits a breathtaking coastal home where you can listen to the endless waves and be only minutes to the bay, shops and cafes & Roaring Ocean.

## Featuring:

Rising allotment of 824 sqm\*

Lightly treed with native trees and becoming wider to the rear of the block

Timely opportunity to secure this site and build your ultimate seaside home

Complete with working drawings of a sublime three-storey residence (STCA)

Architectural drawings by renowned architect Malcolm Nicholls

Land Size: 824 sqm

View: https://www.ypa.com.au/7393310