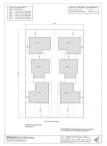

The properties are currently on two titles combining a total of 1691m2 in size and offering a street frontage of approximately 34 meters.

The rarity of this development site is enhanced with the possibility to gain bay views from the rear townhouses. Conveniently located in a quiet street and only a short walk from the Pier street foot bridge making it only a 7 minute stroll to the beach, shops, eateries all local amenities Possible 6 8 unit or townhouse site (STCA) refer to site drawings