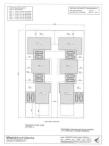

The properties are currently on two titles combining a total of 1691m2 in size and offering a street frontage of approximately 34 meters.

The rarity of this development site is enhanced with the possibility to gain bay views from the rear townhouses. Conveniently located in a quiet street and only a short walk from the Pier street foot bridge making it only a 7 minute stroll to the beach, shops, eateries all local amenities Possible 6 8 unit or townhouse site (STCA) refer to site drawings