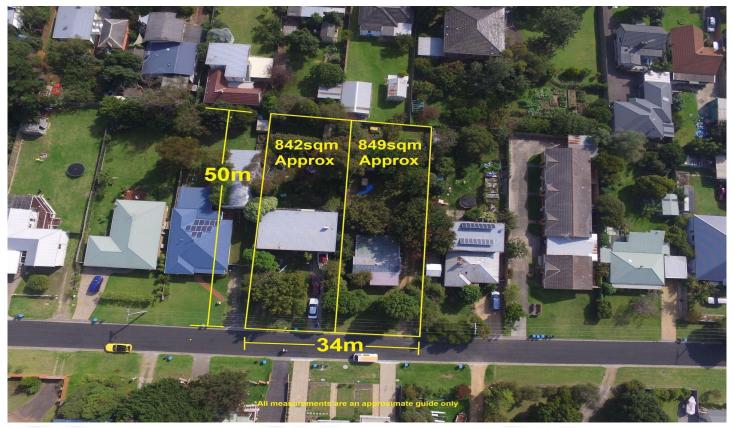

## 12-14 Seaview Parade DROMANA VIC

Outstanding in size and location, offering two dwellings with options to generate income while you get your plans and permits in place, this unique opportunity offers endless potential.

The properties are currently on two titles combining a total of 1691m2 in size and offering a street frontage of approximately 34 meters.

The rarity of this development site is enhanced with the possibility to gain bay views from the rear townhouses. Conveniently located in a quiet street and only a short walk from the Pier street foot bridge making it only a 7 minute stroll to the beach, shops, eateries all local amenities Possible 6 8 unit or townhouse site (STCA) refer to site drawings

Land Size: 1691 sqm

View: https://www.ypa.com.au/7393311