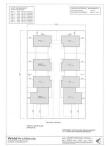

The properties are currently on two titles combining a total of 1691m2 in size and offering a street frontage of approximately 34 meters.

The rarity of this development site is enhanced with the possibility to gain bay views from the rear townhouses. Conveniently located in a quiet street and only a short walk from the Pier street foot bridge making it only a 7 minute stroll to the beach, shops, eateries all local amenities Possible 6 8 unit or townhouse site (STCA) refer to site drawings